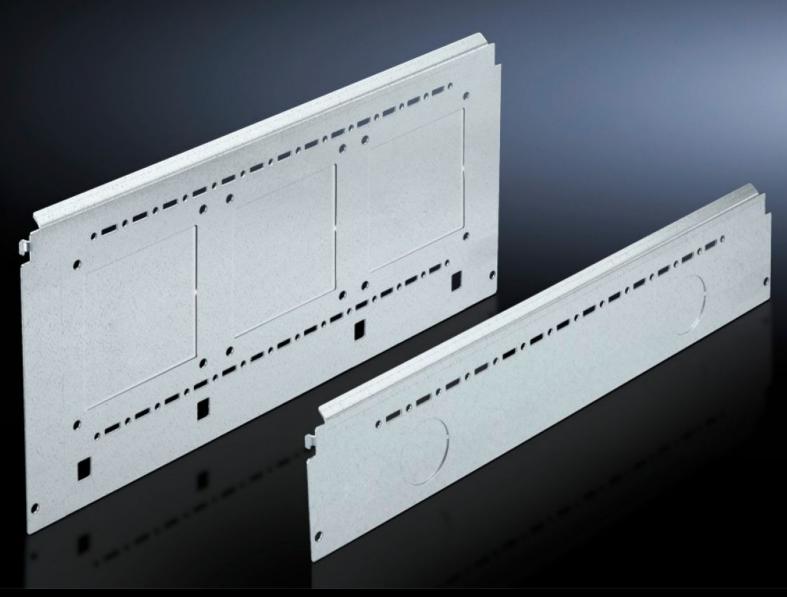

# SV 9673.081 - Compartment side panel module for internal compartmentalisation

Side divider panel for compartments, for locating into the TS pitch pattern.

#### **Features**

| Model No.             | SV 9673.081                                                                                                                                                                                                                                                                                                                                                                                                                                                                                       |  |
|-----------------------|---------------------------------------------------------------------------------------------------------------------------------------------------------------------------------------------------------------------------------------------------------------------------------------------------------------------------------------------------------------------------------------------------------------------------------------------------------------------------------------------------|--|
| Product description   | Side divider panel for compartments, for locating into the TS pitch pattern. Prepared for the location of mounting brackets for horizontal compartment dividers or mounting plates. Two TS system punchings allow the use of additional TS accessories. The side panel modules for reduced compartment depth and an auxiliary construction using TS punched rails 17 x 17 mm can be used to provide a separate enclosure space in the side panel area, e.g. for the provision of a busbar system. |  |
| Material              | Sheet steel, 1.5 mm                                                                                                                                                                                                                                                                                                                                                                                                                                                                               |  |
| Surface finish        | Zinc-plated                                                                                                                                                                                                                                                                                                                                                                                                                                                                                       |  |
| Supply includes       | Assembly parts                                                                                                                                                                                                                                                                                                                                                                                                                                                                                    |  |
| For compartment depth | 800 mm                                                                                                                                                                                                                                                                                                                                                                                                                                                                                            |  |
| Dimensions            | Height: 100 mm                                                                                                                                                                                                                                                                                                                                                                                                                                                                                    |  |
| Packs of              | 6 pc(s).                                                                                                                                                                                                                                                                                                                                                                                                                                                                                          |  |
| Net weight            | 4.8                                                                                                                                                                                                                                                                                                                                                                                                                                                                                               |  |
| Gross weight          | 5                                                                                                                                                                                                                                                                                                                                                                                                                                                                                                 |  |
| Customs tariff number | 73269098                                                                                                                                                                                                                                                                                                                                                                                                                                                                                          |  |
| EAN                   | 4028177575837                                                                                                                                                                                                                                                                                                                                                                                                                                                                                     |  |