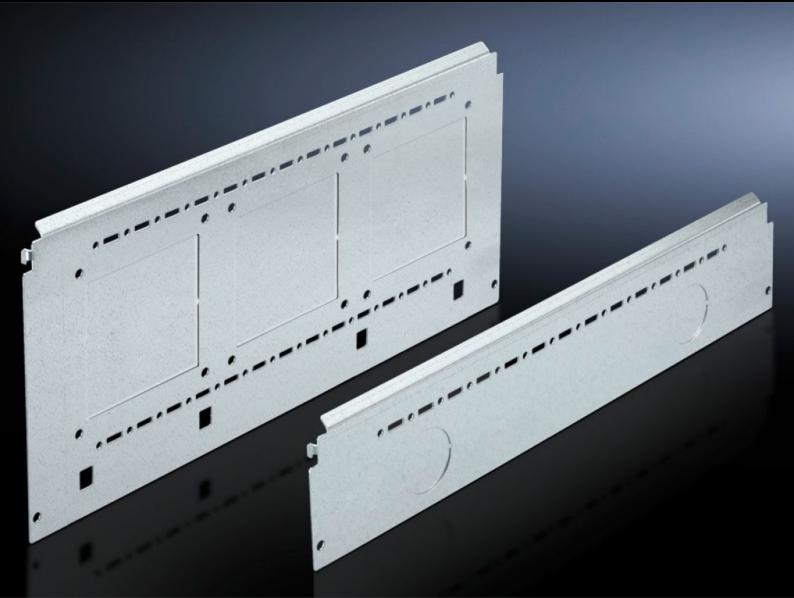

# SV 9673.086 - Compartment side panel module for internal compartmentalisation

Side divider panel for compartments, for locating into the TS pitch pattern.

### Features

| Model No.             | SV 9673.086                                                                                                                                                                                                                                                                                                                                                                                                                                                                                                            |
|-----------------------|------------------------------------------------------------------------------------------------------------------------------------------------------------------------------------------------------------------------------------------------------------------------------------------------------------------------------------------------------------------------------------------------------------------------------------------------------------------------------------------------------------------------|
| Product description   | Side divider panel for compartments, for locating into the TS pitch<br>pattern. Prepared for the location of mounting brackets for<br>horizontal compartment dividers or mounting plates. Two TS<br>system punchings allow the use of additional TS accessories. The<br>side panel modules for reduced compartment depth and an<br>auxiliary construction using TS punched rails 17 x 17 mm can be<br>used to provide a separate enclosure space in the side panel area,<br>e.g. for the provision of a busbar system. |
| Material              | Sheet steel, 1.5 mm                                                                                                                                                                                                                                                                                                                                                                                                                                                                                                    |
| Surface finish        | Zinc-plated                                                                                                                                                                                                                                                                                                                                                                                                                                                                                                            |
| Supply includes       | Assembly parts                                                                                                                                                                                                                                                                                                                                                                                                                                                                                                         |
| For compartment depth | 800 mm                                                                                                                                                                                                                                                                                                                                                                                                                                                                                                                 |
| Dimensions            | Height: 600 mm                                                                                                                                                                                                                                                                                                                                                                                                                                                                                                         |
| Packs of              | 2 pc(s).                                                                                                                                                                                                                                                                                                                                                                                                                                                                                                               |
| Net weight            | 9.834                                                                                                                                                                                                                                                                                                                                                                                                                                                                                                                  |
| Gross weight          | 10.352                                                                                                                                                                                                                                                                                                                                                                                                                                                                                                                 |
| Customs tariff number | 73269098                                                                                                                                                                                                                                                                                                                                                                                                                                                                                                               |
| EAN                   | 4028177575868                                                                                                                                                                                                                                                                                                                                                                                                                                                                                                          |
|                       |                                                                                                                                                                                                                                                                                                                                                                                                                                                                                                                        |