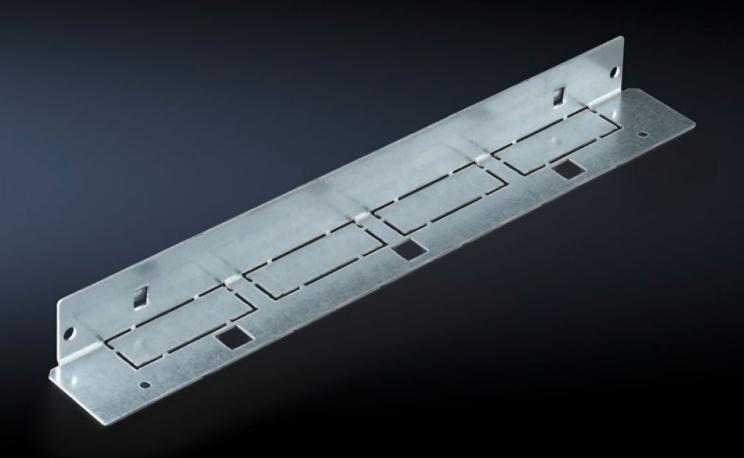

## SV 9673.404 - Mounting bracket for compartment divider

May be attached to a TS frame, a side panel module or between a frame section and an auxiliary construction, allows slide-in attachment of compartment dividers.

## **Features**

| Model No.             | SV 9673.404                                                                                                                                                                                                            |
|-----------------------|------------------------------------------------------------------------------------------------------------------------------------------------------------------------------------------------------------------------|
| Product description   | The mounting bracket may be attached to a TS frame, to a side panel module or between a frame section and an auxiliary construction. Pre-machined mounting openings allow slide-in attachment of compartment dividers. |
| Material              | Sheet steel, 1.5 mm                                                                                                                                                                                                    |
| Surface finish        | Zinc-plated                                                                                                                                                                                                            |
| Supply includes       | Assembly parts                                                                                                                                                                                                         |
| For compartment depth | 400 mm                                                                                                                                                                                                                 |
| Length                | 352 mm                                                                                                                                                                                                                 |
| Dimensions            | Length: 352 mm                                                                                                                                                                                                         |
| Packs of              | 8 pc(s).                                                                                                                                                                                                               |
| Net weight            | 2.24                                                                                                                                                                                                                   |
| Gross weight          | 2.34                                                                                                                                                                                                                   |
| Customs tariff number | 73182900                                                                                                                                                                                                               |
| EAN                   | 4028177707412                                                                                                                                                                                                          |
| ETIM 9                | EC002525                                                                                                                                                                                                               |
| ECLASS 8.0            | 27400613                                                                                                                                                                                                               |