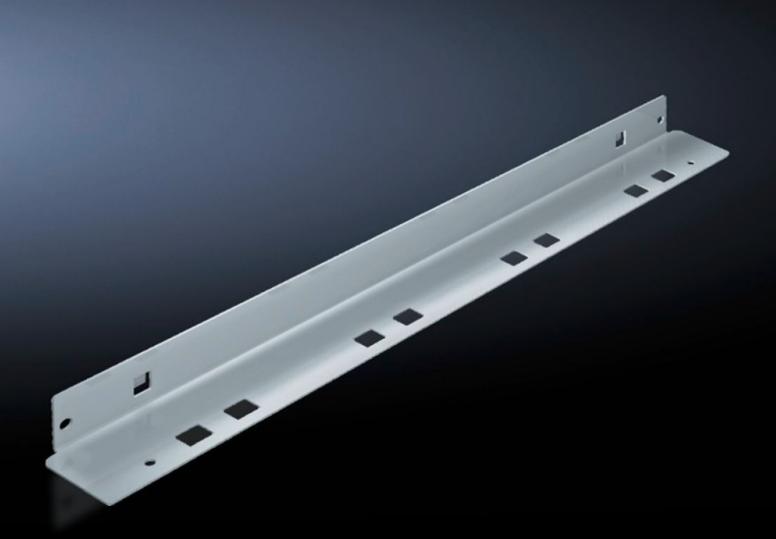

## SV 9673.406 - Mounting bracket for compartment divider

May be attached to a TS frame, a side panel module or between a frame section and an auxiliary construction, allows slide-in attachment of compartment dividers.

## Features

| Model No.             | SV 9673.406                                                                                                                                                                                                                     |
|-----------------------|---------------------------------------------------------------------------------------------------------------------------------------------------------------------------------------------------------------------------------|
| Product description   | The mounting bracket may be attached to a TS frame, to a side<br>panel module or between a frame section and an auxiliary<br>construction. Pre-machined mounting openings allow slide-in<br>attachment of compartment dividers. |
| Material              | Sheet steel, 1.5 mm                                                                                                                                                                                                             |
| Surface finish        | Zinc-plated                                                                                                                                                                                                                     |
| Supply includes       | Assembly parts                                                                                                                                                                                                                  |
| For compartment depth | 600 mm                                                                                                                                                                                                                          |
| Length                | 552 mm                                                                                                                                                                                                                          |
| Dimensions            | Length: 552 mm                                                                                                                                                                                                                  |
| Packs of              | 8 pc(s).                                                                                                                                                                                                                        |
| Net weight            | 3.4                                                                                                                                                                                                                             |
| Gross weight          | 3.824                                                                                                                                                                                                                           |
| Customs tariff number | 73269098                                                                                                                                                                                                                        |
| EAN                   | 4028177544444                                                                                                                                                                                                                   |
| ETIM 9                | EC002525                                                                                                                                                                                                                        |
| ECLASS 8.0            | 27400613                                                                                                                                                                                                                        |