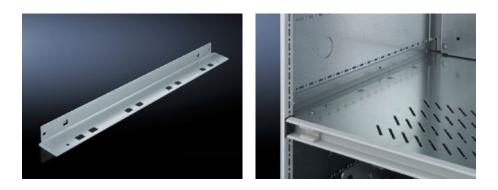

## SV 9673.406 - Mounting bracket for compartment divider

May be attached to a TS frame, a side panel module or between a frame section and an auxiliary construction, allows slide-in attachment of compartment dividers.

## Features

| Model No.             | SV 9673.406                                                                                                                                                                                                                     |
|-----------------------|---------------------------------------------------------------------------------------------------------------------------------------------------------------------------------------------------------------------------------|
| Product description   | The mounting bracket may be attached to a TS frame, to a side<br>panel module or between a frame section and an auxiliary<br>construction. Pre-machined mounting openings allow slide-in<br>attachment of compartment dividers. |
| Material              | Sheet steel, 1.5 mm                                                                                                                                                                                                             |
| Surface finish        | Zinc-plated                                                                                                                                                                                                                     |
| Supply includes       | Assembly parts                                                                                                                                                                                                                  |
| For compartment depth | 600 mm                                                                                                                                                                                                                          |
| Length                | 552 mm                                                                                                                                                                                                                          |
| Dimensions            | Length: 552 mm                                                                                                                                                                                                                  |
| Packs of              | 8 pc(s).                                                                                                                                                                                                                        |
| Net weight            | 3.4                                                                                                                                                                                                                             |
| Gross weight          | 3.824                                                                                                                                                                                                                           |
| Customs tariff number | 73269098                                                                                                                                                                                                                        |
| EAN                   | 4028177544444                                                                                                                                                                                                                   |
| ETIM 9                | EC002525                                                                                                                                                                                                                        |
| ECLASS 8.0            | 27400613                                                                                                                                                                                                                        |