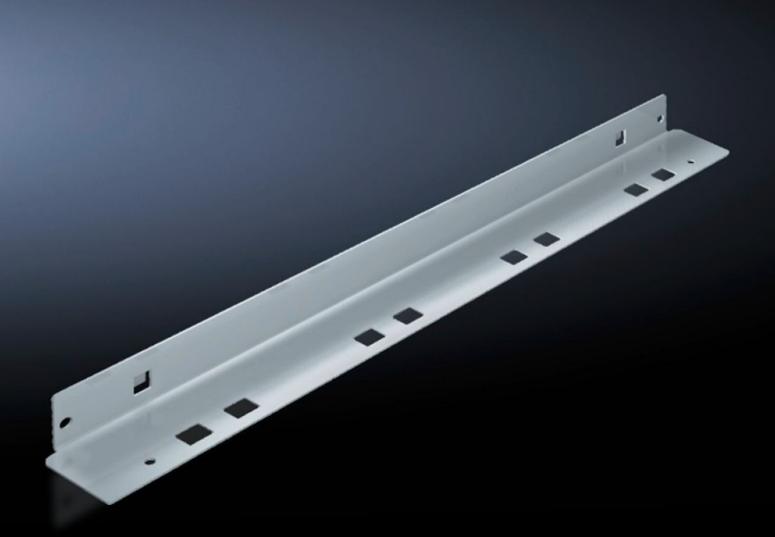

## SV 9673.408 - Mounting bracket for compartment divider

May be attached to a TS frame, a side panel module or between a frame section and an auxiliary construction, allows slide-in attachment of compartment dividers.

## Features

| Model No.             | SV 9673.408                                                                                                                                                                                                                     |
|-----------------------|---------------------------------------------------------------------------------------------------------------------------------------------------------------------------------------------------------------------------------|
| Product description   | The mounting bracket may be attached to a TS frame, to a side<br>panel module or between a frame section and an auxiliary<br>construction. Pre-machined mounting openings allow slide-in<br>attachment of compartment dividers. |
| Material              | Sheet steel, 1.5 mm                                                                                                                                                                                                             |
| Surface finish        | Zinc-plated                                                                                                                                                                                                                     |
| Supply includes       | Assembly parts                                                                                                                                                                                                                  |
| For compartment depth | 800 mm                                                                                                                                                                                                                          |
| Length                | 752 mm                                                                                                                                                                                                                          |
| Dimensions            | Length: 752 mm                                                                                                                                                                                                                  |
| Packs of              | 8 pc(s).                                                                                                                                                                                                                        |
| Net weight            | 4.88                                                                                                                                                                                                                            |
| Gross weight          | 5                                                                                                                                                                                                                               |
| Customs tariff number | 73269098                                                                                                                                                                                                                        |
| EAN                   | 4028177574472                                                                                                                                                                                                                   |
| ETIM 9                | EC002525                                                                                                                                                                                                                        |
| ECLASS 8.0            | 27400613                                                                                                                                                                                                                        |