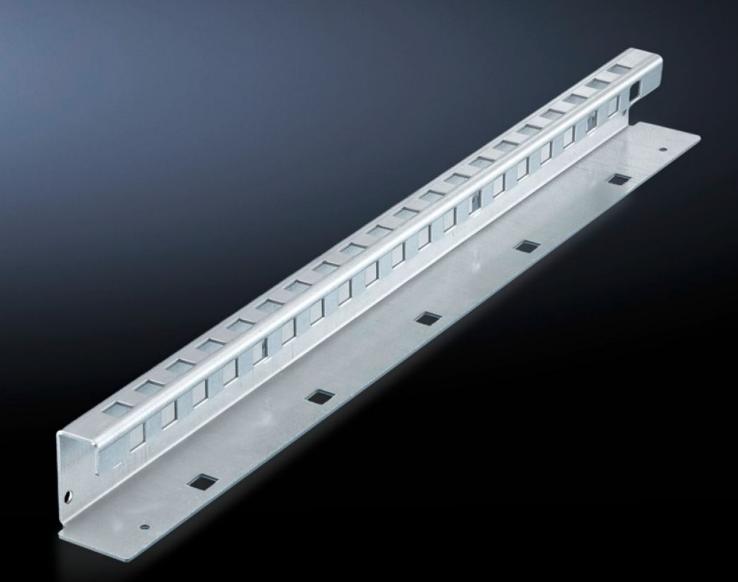

# SV 9673.426 - Mounting bracket for compartment divider and air circuit-breaker support rail

Is fastened to a side panel module, the air circuit-breaker support bar may be attached to the upper level, allows slide-in attachment of functional space dividers.

### Features

| Model No.             | SV 9673.426                                                                                                                                                                                                                        |
|-----------------------|------------------------------------------------------------------------------------------------------------------------------------------------------------------------------------------------------------------------------------|
| Product description   | The mounting bracket is secured to the side panel module. Pre-<br>machined mounting openings allow slide-in attachment of<br>functional space dividers. The air circuit-breaker support bar may be<br>attached to the upper level. |
| Material              | Sheet steel, 2 mm                                                                                                                                                                                                                  |
| Surface finish        | Zinc-plated                                                                                                                                                                                                                        |
| Supply includes       | Assembly parts                                                                                                                                                                                                                     |
| For compartment depth | 600 mm                                                                                                                                                                                                                             |
| Length                | 552 mm                                                                                                                                                                                                                             |
| Dimensions            | Length: 552 mm                                                                                                                                                                                                                     |
| Packs of              | 2 pc(s).                                                                                                                                                                                                                           |
| Net weight            | 1.786                                                                                                                                                                                                                              |
| Gross weight          | 1.986                                                                                                                                                                                                                              |
| Customs tariff number | 73269098                                                                                                                                                                                                                           |
| EAN                   | 4028177574489                                                                                                                                                                                                                      |
| ETIM 9                | EC002525                                                                                                                                                                                                                           |
|                       |                                                                                                                                                                                                                                    |