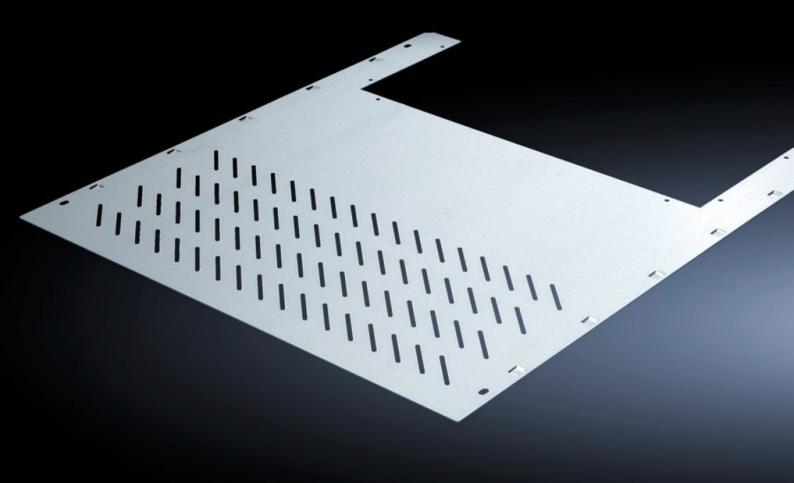

## SV 9673.458 - Compartment divider with duct for vertical busbar systems

For the horizontal separation of compartments with vertical busbars.

#### **Features**

| Model No.             | SV 9673.458                                                                                                                                                                   |
|-----------------------|-------------------------------------------------------------------------------------------------------------------------------------------------------------------------------|
| Design                | With louvres                                                                                                                                                                  |
| Product description   | For the horizontal separation of compartments with vertical busbars. In combination with the side panel modules, this creates Form separation in accordance with Form 3 or 4. |
| Material              | Sheet steel, 1.25 mm                                                                                                                                                          |
| Surface finish        | Zinc-plated                                                                                                                                                                   |
| Mounting cut-out      | Width:412 mm<br>Depth:201 mm                                                                                                                                                  |
| For compartment depth | 800 mm                                                                                                                                                                        |
| Assembly instruction  | 2 mounting brackets are required to install each compartment divider.                                                                                                         |
| Dimensions            | Width: 506 mm<br>Depth: 788 mm                                                                                                                                                |
| To fit                | Width: = 600 mm                                                                                                                                                               |
| Packs of              | 4 pc(s).                                                                                                                                                                      |
| Net weight            | 12                                                                                                                                                                            |
| Customs tariff number | 73269098                                                                                                                                                                      |
| Customs tariff number | 73269098                                                                                                                                                                      |