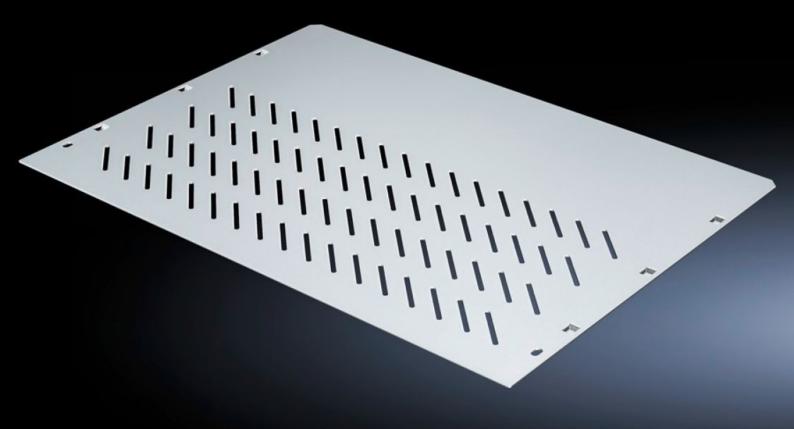

# SV 9673.463 - Compartment divider

For the horizontal separation of compartments.

#### **Features**

| Model No.             | SV 9673.463                                                                                                                                                   |
|-----------------------|---------------------------------------------------------------------------------------------------------------------------------------------------------------|
| Design                | With louvres                                                                                                                                                  |
| Product description   | For the horizontal separation of compartments. In combination with<br>the side panel modules, this creates Form separation in accordance<br>with Form 3 or 4. |
| Material              | Sheet steel, 1.25 mm                                                                                                                                          |
| Surface finish        | Zinc-plated                                                                                                                                                   |
| For compartment depth | 400 mm                                                                                                                                                        |
| Assembly instruction  | 2 mounting brackets are required to install each compartment divider.                                                                                         |
| Dimensions            | Width: 506 mm<br>Depth: 370 mm                                                                                                                                |
| To fit                | Width: = 600 mm                                                                                                                                               |
| Packs of              | 4 pc(s).                                                                                                                                                      |
| Net weight            | 7                                                                                                                                                             |
| Gross weight          | 7.02                                                                                                                                                          |
| Customs tariff number | 73269098                                                                                                                                                      |
| EAN                   | 4028177704749                                                                                                                                                 |
| ETIM 9                | EC002525                                                                                                                                                      |