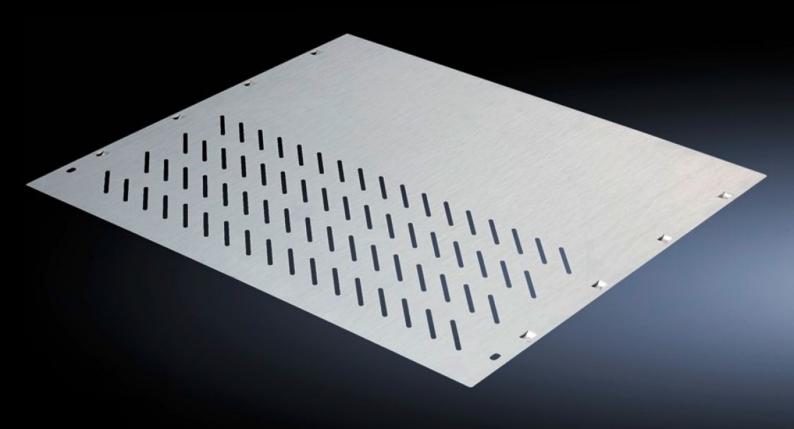

## SV 9673.464 - Compartment divider

For the horizontal separation of compartments.

#### **Features**

| Model No.             | SV 9673.464                                                                                                                                                   |
|-----------------------|---------------------------------------------------------------------------------------------------------------------------------------------------------------|
| Design                | With louvres                                                                                                                                                  |
| Product description   | For the horizontal separation of compartments. In combination with<br>the side panel modules, this creates Form separation in accordance<br>with Form 3 or 4. |
| Material              | Sheet steel, 1.25 mm                                                                                                                                          |
| Surface finish        | Zinc-plated                                                                                                                                                   |
| For compartment depth | 425 mm                                                                                                                                                        |
| Assembly instruction  | 2 mounting brackets are required to install each compartment divider.                                                                                         |
| Dimensions            | Width: 506 mm<br>Depth: 445 mm                                                                                                                                |
| To fit                | Width: = 600 mm                                                                                                                                               |
| Packs of              | 4 pc(s).                                                                                                                                                      |
| Net weight            | 7.944                                                                                                                                                         |
| Gross weight          | 8.362                                                                                                                                                         |
| Customs tariff number | 73269098                                                                                                                                                      |
| EAN                   | 4028177543355                                                                                                                                                 |
| ETIM 9                | EC002525                                                                                                                                                      |
|                       |                                                                                                                                                               |