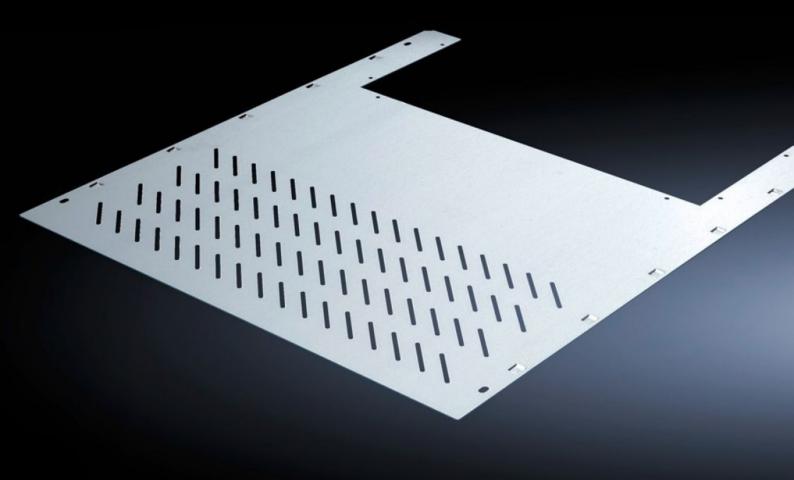

## SV 9673.478 - Compartment divider with duct for vertical busbar systems

For the horizontal separation of compartments with vertical busbars.

#### **Features**

| SV 9673.478                                                                                                                                                                   |
|-------------------------------------------------------------------------------------------------------------------------------------------------------------------------------|
|                                                                                                                                                                               |
| With louvres                                                                                                                                                                  |
| For the horizontal separation of compartments with vertical busbars. In combination with the side panel modules, this creates Form separation in accordance with Form 3 or 4. |
| Sheet steel, 1.25 mm                                                                                                                                                          |
| Zinc-plated                                                                                                                                                                   |
| Width:612 mm<br>Depth:201 mm                                                                                                                                                  |
| 800 mm                                                                                                                                                                        |
| 2 mounting brackets are required to install each compartment divider.                                                                                                         |
| Width: 706 mm<br>Depth: 788 mm                                                                                                                                                |
| Width: = 800 mm                                                                                                                                                               |
| 4 pc(s).                                                                                                                                                                      |
| 16                                                                                                                                                                            |
| 73269098                                                                                                                                                                      |
|                                                                                                                                                                               |