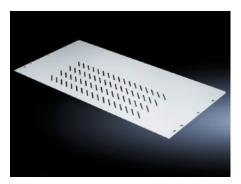

## SV 9673.483 - Compartment divider

For the horizontal separation of compartments.

## **Features**

| Model No.             | SV 9673.483                                                                                                                                                   |
|-----------------------|---------------------------------------------------------------------------------------------------------------------------------------------------------------|
| Design                | With louvres                                                                                                                                                  |
| Product description   | For the horizontal separation of compartments. In combination with<br>the side panel modules, this creates Form separation in accordance<br>with Form 3 or 4. |
| Material              | Sheet steel, 1.25 mm                                                                                                                                          |
| Surface finish        | Zinc-plated                                                                                                                                                   |
| For compartment depth | 400 mm                                                                                                                                                        |
| Assembly instruction  | 2 mounting brackets are required to install each compartment divider.                                                                                         |
| Dimensions            | Width: 706 mm<br>Depth: 370 mm                                                                                                                                |
| To fit                | Width: = 800 mm                                                                                                                                               |
| Packs of              | 4 pc(s).                                                                                                                                                      |
| Weight/pack           | 9.92 kg                                                                                                                                                       |
| Customs tariff number | 73269098                                                                                                                                                      |
| EAN                   | 4028177704732                                                                                                                                                 |
| ETIM 7.0              | EC002525                                                                                                                                                      |
| ECLASS 8.0            | 27400613                                                                                                                                                      |
|                       |                                                                                                                                                               |