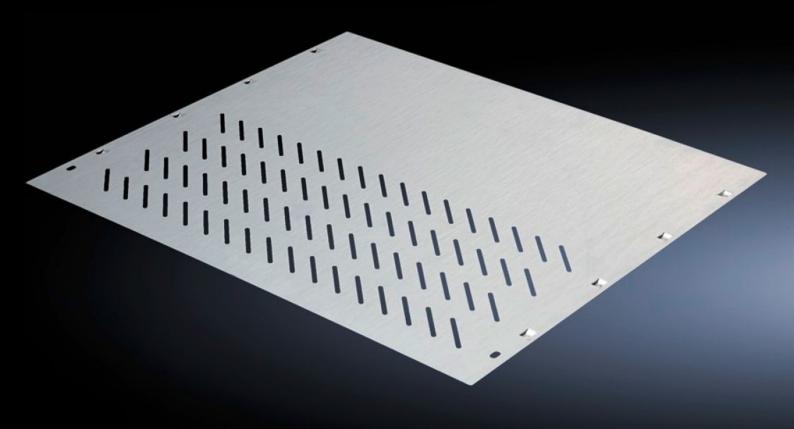

## SV 9673.483 - Compartment divider

For the horizontal separation of compartments.

## **Features**

| Model No.             | SV 9673.483                                                                                                                                                   |
|-----------------------|---------------------------------------------------------------------------------------------------------------------------------------------------------------|
| Design                | With louvres                                                                                                                                                  |
| Product description   | For the horizontal separation of compartments. In combination with<br>the side panel modules, this creates Form separation in accordance<br>with Form 3 or 4. |
| Material              | Sheet steel, 1.25 mm                                                                                                                                          |
| Surface finish        | Zinc-plated                                                                                                                                                   |
| For compartment depth | 400 mm                                                                                                                                                        |
| Assembly instruction  | 2 mounting brackets are required to install each compartment divider.                                                                                         |
| Dimensions            | Width: 706 mm<br>Depth: 370 mm                                                                                                                                |
| To fit                | Width: = 800 mm                                                                                                                                               |
| Packs of              | 4 pc(s).                                                                                                                                                      |
| Weight/pack           | 9.92 kg                                                                                                                                                       |
| Customs tariff number | 73269098                                                                                                                                                      |
| EAN                   | 4028177704732                                                                                                                                                 |
| ETIM 7.0              | EC002525                                                                                                                                                      |
| ECLASS 8.0            | 27400613                                                                                                                                                      |
|                       |                                                                                                                                                               |