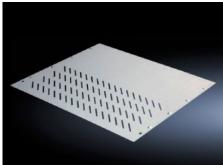

## SV 9673.483 - Compartment divider

For the horizontal separation of compartments.

## **Features**

| Model No.             | SV 9673.483                                                                                                                                                   |
|-----------------------|---------------------------------------------------------------------------------------------------------------------------------------------------------------|
| Design                | With louvres                                                                                                                                                  |
| Product description   | For the horizontal separation of compartments. In combination with<br>the side panel modules, this creates Form separation in accordance<br>with Form 3 or 4. |
| Material              | Sheet steel, 1.25 mm                                                                                                                                          |
| Surface finish        | Zinc-plated                                                                                                                                                   |
| For compartment depth | 400 mm                                                                                                                                                        |
| Assembly instruction  | 2 mounting brackets are required to install each compartment divider.                                                                                         |
| Dimensions            | Width: 706 mm<br>Depth: 370 mm                                                                                                                                |
| To fit                | Width: = 800 mm                                                                                                                                               |
| Packs of              | 4 pc(s).                                                                                                                                                      |
| Weight/pack           | 9.92 kg                                                                                                                                                       |
| Customs tariff number | 73269098                                                                                                                                                      |
| EAN                   | 4028177704732                                                                                                                                                 |
| ETIM 7.0              | EC002525                                                                                                                                                      |
| ECLASS 8.0            | 27400613                                                                                                                                                      |
|                       |                                                                                                                                                               |