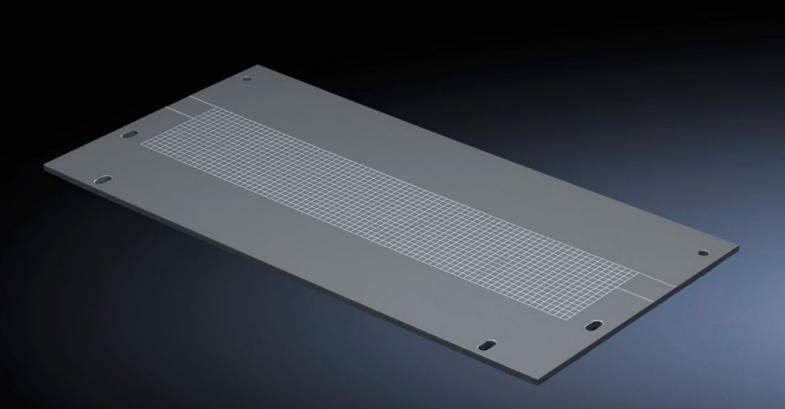

## SV 9673.508 - Gland plate for compartment divider with duct

To shroud the opening for vertical busbar systems.

## Features

| Model No.             | SV 9673.508                                        |
|-----------------------|----------------------------------------------------|
| Product description   | To shroud the opening for vertical busbar systems. |
| Material              | ABS PMMA                                           |
| Dimensions            | Width: 650 mm<br>Height: 223.5 mm                  |
| To fit                | Width: = 800 mm                                    |
| Packs of              | 4 pc(s).                                           |
| Net weight            | 2.576                                              |
| Customs tariff number | 73079100                                           |
| EAN                   | 4028177600133                                      |
| ETIM 9                | EC002525                                           |
| ECLASS 8.0            | 27400613                                           |