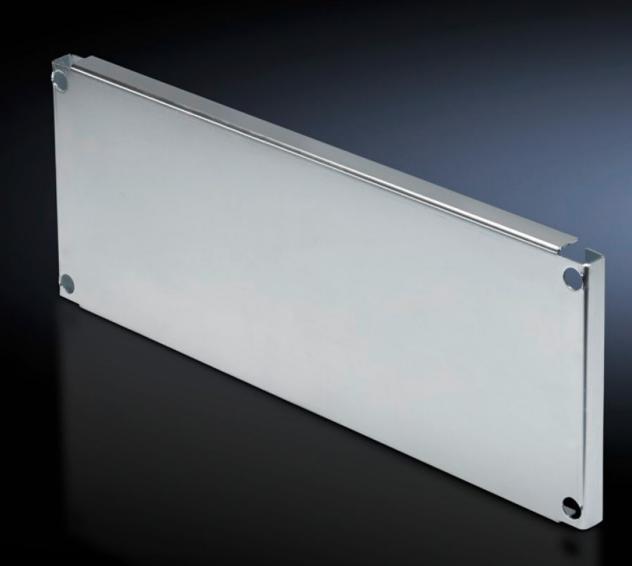

## SV 9673.644 - Partial mounting plates for compartment side panel modules (internal compartmentalisation)

With or without duct, for direct attachment to the functional space side panel modules.

## Features

| Model No.              | SV 9673.644                                                                                                                                                                                                                                                                                                                                                          |
|------------------------|----------------------------------------------------------------------------------------------------------------------------------------------------------------------------------------------------------------------------------------------------------------------------------------------------------------------------------------------------------------------|
| Design                 | Without duct                                                                                                                                                                                                                                                                                                                                                         |
| Product description    | For direct attachment to the compartment side panel modules for<br>internal compartmentalisation. Universal interior installation with<br>switchgear and controlgear. Creation of additional mounting levels.<br>In combination with compartment dividers and side panel modules,<br>internal compartmentalisation in accordance with Form 2, 3 or 4 is<br>possible. |
| Material               | Sheet steel, 2 mm                                                                                                                                                                                                                                                                                                                                                    |
| Surface finish         | Zinc-plated                                                                                                                                                                                                                                                                                                                                                          |
| Supply includes        | Angle brackets and assembly parts                                                                                                                                                                                                                                                                                                                                    |
| For compartment height | 400 mm                                                                                                                                                                                                                                                                                                                                                               |
| Dimensions             | Width: 302 mm<br>Height: 393 mm                                                                                                                                                                                                                                                                                                                                      |
| To fit                 | Width: = 400 mm                                                                                                                                                                                                                                                                                                                                                      |
| Packs of               | 1 pc(s).                                                                                                                                                                                                                                                                                                                                                             |
| Net weight             | 3.493                                                                                                                                                                                                                                                                                                                                                                |
| Gross weight           | 3.693                                                                                                                                                                                                                                                                                                                                                                |
|                        |                                                                                                                                                                                                                                                                                                                                                                      |