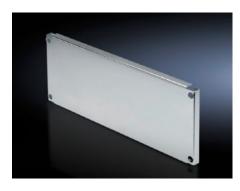

## SV 9673.644 - Partial mounting plates for compartment side panel modules (internal compartmentalisation)

With or without duct, for direct attachment to the functional space side panel modules.

## Features

| Model No.              | SV 9673.644                                                                                                                                                                                                                                                                                                                                                          |
|------------------------|----------------------------------------------------------------------------------------------------------------------------------------------------------------------------------------------------------------------------------------------------------------------------------------------------------------------------------------------------------------------|
| Design                 | Without duct                                                                                                                                                                                                                                                                                                                                                         |
| Product description    | For direct attachment to the compartment side panel modules for<br>internal compartmentalisation. Universal interior installation with<br>switchgear and controlgear. Creation of additional mounting levels.<br>In combination with compartment dividers and side panel modules,<br>internal compartmentalisation in accordance with Form 2, 3 or 4 is<br>possible. |
| Material               | Sheet steel, 2 mm                                                                                                                                                                                                                                                                                                                                                    |
| Surface finish         | Zinc-plated                                                                                                                                                                                                                                                                                                                                                          |
| Supply includes        | Angle brackets and assembly parts                                                                                                                                                                                                                                                                                                                                    |
| For compartment height | 400 mm                                                                                                                                                                                                                                                                                                                                                               |
| Dimensions             | Width: 302 mm<br>Height: 393 mm                                                                                                                                                                                                                                                                                                                                      |
| To fit                 | Width: = 400 mm                                                                                                                                                                                                                                                                                                                                                      |
| Packs of               | 1 pc(s).                                                                                                                                                                                                                                                                                                                                                             |
| Net weight             | 3.493                                                                                                                                                                                                                                                                                                                                                                |
| Gross weight           | 3.693                                                                                                                                                                                                                                                                                                                                                                |
|                        |                                                                                                                                                                                                                                                                                                                                                                      |