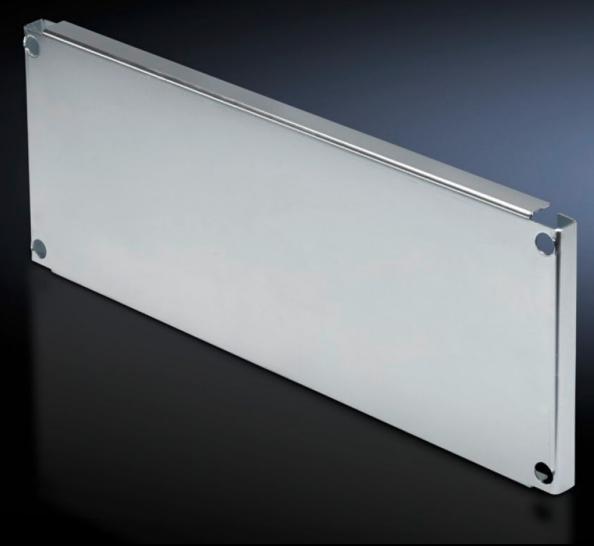

## SV 9673.648 - Partial mounting plates for compartment side panel modules (internal compartmentalisation)

With or without duct, for direct attachment to the functional space side panel modules.

#### **Features**

| Model No.              | SV 9673.648                                                                                                                                                                                                                                                                                                                                           |
|------------------------|-------------------------------------------------------------------------------------------------------------------------------------------------------------------------------------------------------------------------------------------------------------------------------------------------------------------------------------------------------|
| Design                 | Without duct                                                                                                                                                                                                                                                                                                                                          |
| Product description    | For direct attachment to the compartment side panel modules for internal compartmentalisation. Universal interior installation with switchgear and controlgear. Creation of additional mounting levels. In combination with compartment dividers and side panel modules, internal compartmentalisation in accordance with Form 2, 3 or 4 is possible. |
| Material               | Sheet steel, 2 mm                                                                                                                                                                                                                                                                                                                                     |
| Surface finish         | Zinc-plated                                                                                                                                                                                                                                                                                                                                           |
| Supply includes        | Angle brackets and assembly parts                                                                                                                                                                                                                                                                                                                     |
| For compartment height | 800 mm                                                                                                                                                                                                                                                                                                                                                |
| Dimensions             | Width: 302 mm<br>Height: 793 mm                                                                                                                                                                                                                                                                                                                       |
| To fit                 | Width: = 400 mm                                                                                                                                                                                                                                                                                                                                       |
| Packs of               | 1 pc(s).                                                                                                                                                                                                                                                                                                                                              |
| Net weight             | 6.941                                                                                                                                                                                                                                                                                                                                                 |
| Gross weight           | 7.306                                                                                                                                                                                                                                                                                                                                                 |