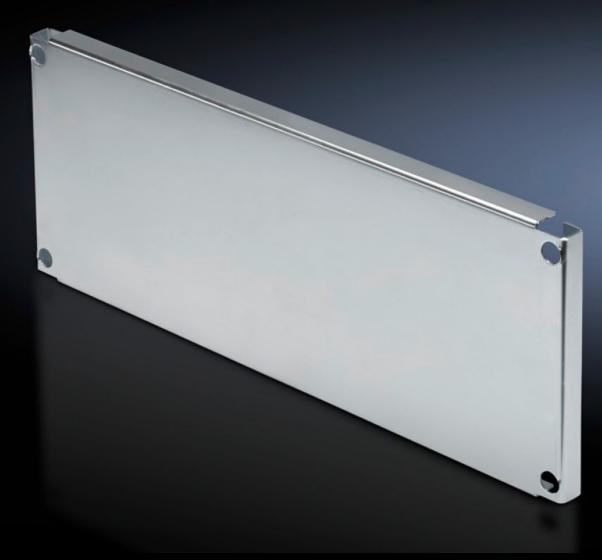

# SV 9673.660 - Partial mounting plates for compartment side panel modules (internal compartmentalisation)

With or without duct, for direct attachment to the functional space side panel modules.

#### **Features**

| Model No.              | SV 9673.660                                                                                                                                                                                                                                                                                                                                           |
|------------------------|-------------------------------------------------------------------------------------------------------------------------------------------------------------------------------------------------------------------------------------------------------------------------------------------------------------------------------------------------------|
| Design                 | Without duct                                                                                                                                                                                                                                                                                                                                          |
| Product description    | For direct attachment to the compartment side panel modules for internal compartmentalisation. Universal interior installation with switchgear and controlgear. Creation of additional mounting levels. In combination with compartment dividers and side panel modules, internal compartmentalisation in accordance with Form 2, 3 or 4 is possible. |
| Material               | Sheet steel, 2 mm                                                                                                                                                                                                                                                                                                                                     |
| Surface finish         | Zinc-plated                                                                                                                                                                                                                                                                                                                                           |
| Supply includes        | Angle brackets and assembly parts                                                                                                                                                                                                                                                                                                                     |
| For compartment height | 1,000 mm                                                                                                                                                                                                                                                                                                                                              |
| Dimensions             | Width: 502 mm<br>Height: 993 mm                                                                                                                                                                                                                                                                                                                       |
| To fit                 | Width: = 600 mm                                                                                                                                                                                                                                                                                                                                       |
| Packs of               | 1 pc(s).                                                                                                                                                                                                                                                                                                                                              |
| Net weight             | 11.625                                                                                                                                                                                                                                                                                                                                                |
| Gross weight           | 12.237                                                                                                                                                                                                                                                                                                                                                |