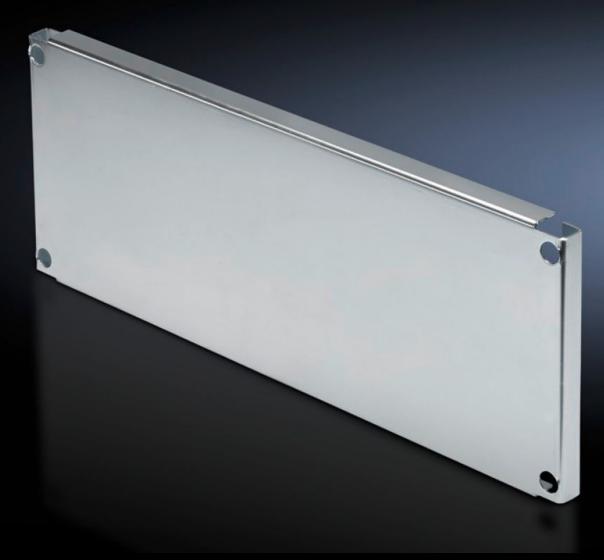

# SV 9673.662 - Partial mounting plates for compartment side panel modules (internal compartmentalisation)

With or without duct, for direct attachment to the functional space side panel modules.

#### **Features**

| Model No.              | SV 9673.662                                                                                                                                                                                                                                                                                                                                           |
|------------------------|-------------------------------------------------------------------------------------------------------------------------------------------------------------------------------------------------------------------------------------------------------------------------------------------------------------------------------------------------------|
| Design                 | Without duct                                                                                                                                                                                                                                                                                                                                          |
| Product description    | For direct attachment to the compartment side panel modules for internal compartmentalisation. Universal interior installation with switchgear and controlgear. Creation of additional mounting levels. In combination with compartment dividers and side panel modules, internal compartmentalisation in accordance with Form 2, 3 or 4 is possible. |
| Material               | Sheet steel, 2 mm                                                                                                                                                                                                                                                                                                                                     |
| Surface finish         | Zinc-plated                                                                                                                                                                                                                                                                                                                                           |
| Supply includes        | Angle brackets and assembly parts                                                                                                                                                                                                                                                                                                                     |
| For compartment height | 200 mm                                                                                                                                                                                                                                                                                                                                                |
| Dimensions             | Width: 502 mm<br>Height: 193 mm                                                                                                                                                                                                                                                                                                                       |
| To fit                 | Width: = 600 mm                                                                                                                                                                                                                                                                                                                                       |
| Packs of               | 1 pc(s).                                                                                                                                                                                                                                                                                                                                              |
| Net weight             | 2.482                                                                                                                                                                                                                                                                                                                                                 |
| Gross weight           | 2.62                                                                                                                                                                                                                                                                                                                                                  |