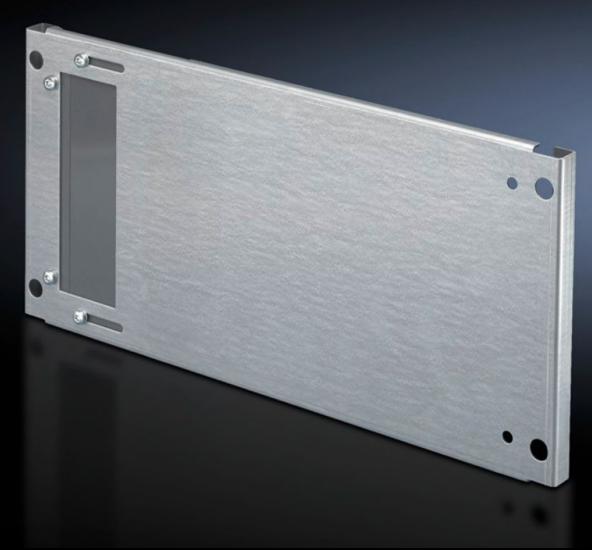

# SV 9673.672 - Partial mounting plates for compartment side panel modules (internal compartmentalisation)

With or without duct, for direct attachment to the functional space side panel modules.

#### **Features**

| Model No.              | SV 9673.672                                                                                                                                                                                                                                                                                                                                           |
|------------------------|-------------------------------------------------------------------------------------------------------------------------------------------------------------------------------------------------------------------------------------------------------------------------------------------------------------------------------------------------------|
| Design                 | with gland made from insulating material                                                                                                                                                                                                                                                                                                              |
| Product description    | For direct attachment to the compartment side panel modules for internal compartmentalisation. Universal interior installation with switchgear and controlgear. Creation of additional mounting levels. In combination with compartment dividers and side panel modules, internal compartmentalisation in accordance with Form 2, 3 or 4 is possible. |
| Material               | Sheet steel, 2 mm                                                                                                                                                                                                                                                                                                                                     |
| Surface finish         | Zinc-plated                                                                                                                                                                                                                                                                                                                                           |
| Supply includes        | Angle brackets and assembly parts                                                                                                                                                                                                                                                                                                                     |
| For compartment height | 200 mm                                                                                                                                                                                                                                                                                                                                                |
| Dimensions             | Width: 502 mm<br>Height: 193 mm                                                                                                                                                                                                                                                                                                                       |
| To fit                 | Width: = 600 mm                                                                                                                                                                                                                                                                                                                                       |
| Packs of               | 1 pc(s).                                                                                                                                                                                                                                                                                                                                              |
| Net weight             | 2.536                                                                                                                                                                                                                                                                                                                                                 |
| Gross weight           | 2.68                                                                                                                                                                                                                                                                                                                                                  |