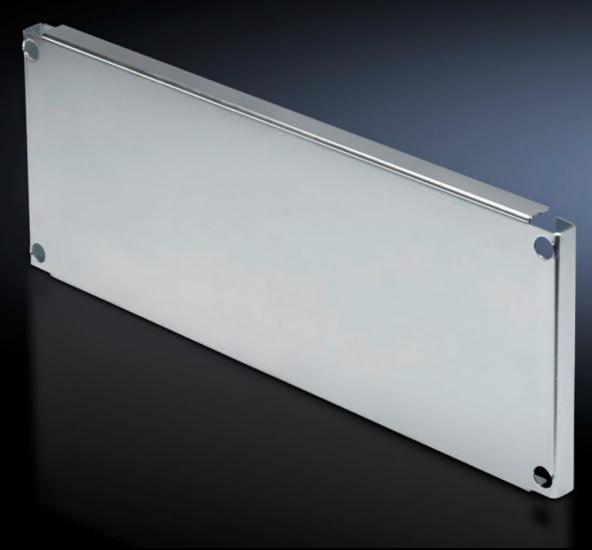

## SV 9673.688 - Partial mounting plates for compartment side panel modules (internal compartmentalisation)

With or without duct, for direct attachment to the functional space side panel modules.

#### **Features**

| Model No.              | SV 9673.688                                                                                                                                                                                                                                                                                                                                           |
|------------------------|-------------------------------------------------------------------------------------------------------------------------------------------------------------------------------------------------------------------------------------------------------------------------------------------------------------------------------------------------------|
| Design                 | Without duct                                                                                                                                                                                                                                                                                                                                          |
| Product description    | For direct attachment to the compartment side panel modules for internal compartmentalisation. Universal interior installation with switchgear and controlgear. Creation of additional mounting levels. In combination with compartment dividers and side panel modules, internal compartmentalisation in accordance with Form 2, 3 or 4 is possible. |
| Material               | Sheet steel, 2 mm                                                                                                                                                                                                                                                                                                                                     |
| Surface finish         | Zinc-plated                                                                                                                                                                                                                                                                                                                                           |
| Supply includes        | Angle brackets and assembly parts                                                                                                                                                                                                                                                                                                                     |
| For compartment height | 800 mm                                                                                                                                                                                                                                                                                                                                                |
| Dimensions             | Width: 702 mm<br>Height: 793 mm                                                                                                                                                                                                                                                                                                                       |
| To fit                 | Width: = 800 mm                                                                                                                                                                                                                                                                                                                                       |
| Packs of               | 1 pc(s).                                                                                                                                                                                                                                                                                                                                              |
| Net weight             | 11.839                                                                                                                                                                                                                                                                                                                                                |
| Gross weight           | 12.462                                                                                                                                                                                                                                                                                                                                                |