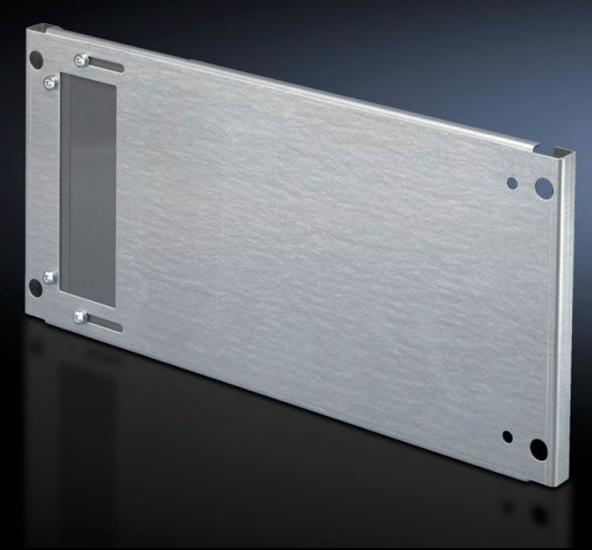

# SV 9673.692 - Partial mounting plates for compartment side panel modules (internal compartmentalisation)

With or without duct, for direct attachment to the functional space side panel modules.

#### **Features**

| Model No.              | SV 9673.692                                                                                                                                                                                                                                                                                                                                           |
|------------------------|-------------------------------------------------------------------------------------------------------------------------------------------------------------------------------------------------------------------------------------------------------------------------------------------------------------------------------------------------------|
| Design                 | with gland made from insulating material                                                                                                                                                                                                                                                                                                              |
| Product description    | For direct attachment to the compartment side panel modules for internal compartmentalisation. Universal interior installation with switchgear and controlgear. Creation of additional mounting levels. In combination with compartment dividers and side panel modules, internal compartmentalisation in accordance with Form 2, 3 or 4 is possible. |
| Material               | Sheet steel, 2 mm                                                                                                                                                                                                                                                                                                                                     |
| Surface finish         | Zinc-plated                                                                                                                                                                                                                                                                                                                                           |
| Supply includes        | Angle brackets and assembly parts                                                                                                                                                                                                                                                                                                                     |
| For compartment height | 200 mm                                                                                                                                                                                                                                                                                                                                                |
| Dimensions             | Width: 702 mm<br>Height: 193 mm                                                                                                                                                                                                                                                                                                                       |
| To fit                 | Width: = 800 mm                                                                                                                                                                                                                                                                                                                                       |
| Packs of               | 1 pc(s).                                                                                                                                                                                                                                                                                                                                              |
| Net weight             | 3.27                                                                                                                                                                                                                                                                                                                                                  |
| Gross weight           | 3.47                                                                                                                                                                                                                                                                                                                                                  |