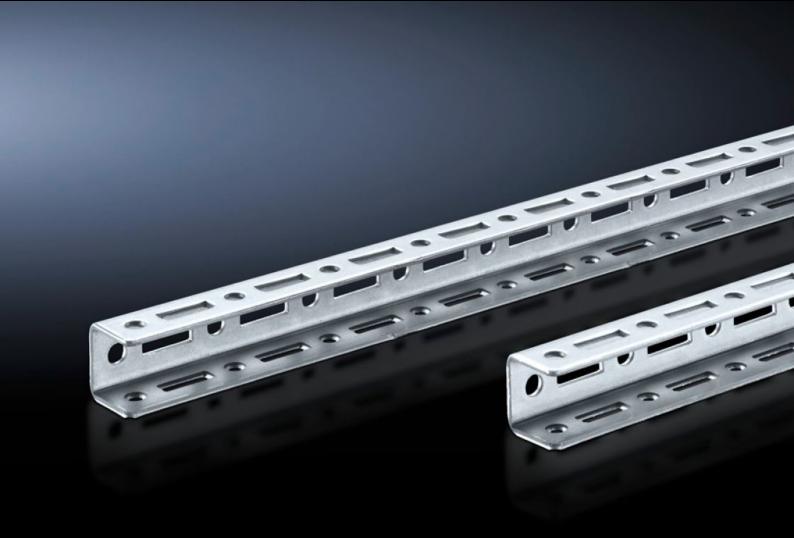

### SV 9673.953 - TS punched rail 17 x 17 mm for TS

For building an auxiliary construction for dividing the busbar space and for individual use as mounting frame for low and medium loads.

#### **Features**

| SV 9673.953                                                                                                                                                                                                                                                                  |
|------------------------------------------------------------------------------------------------------------------------------------------------------------------------------------------------------------------------------------------------------------------------------|
| For vertical separation with busbar system in the top rear section                                                                                                                                                                                                           |
| Mounting angle with TS pitch on three sides. Suitable for building an auxiliary construction for dividing the busbar space, for individual use as a mounting frame for low and medium loads, and fastening to the internal or external mounting level of the TS 8 enclosure. |
| Sheet steel, 1.5 mm                                                                                                                                                                                                                                                          |
| Zinc-plated                                                                                                                                                                                                                                                                  |
| 487.5 mm                                                                                                                                                                                                                                                                     |
| Enclosure type: TS 8                                                                                                                                                                                                                                                         |
| = 450 - = 500                                                                                                                                                                                                                                                                |
| 12 pc(s).                                                                                                                                                                                                                                                                    |
| 2.16                                                                                                                                                                                                                                                                         |
| 2.348                                                                                                                                                                                                                                                                        |
| 73269098                                                                                                                                                                                                                                                                     |
| 4028177544833                                                                                                                                                                                                                                                                |
| EC002525                                                                                                                                                                                                                                                                     |
|                                                                                                                                                                                                                                                                              |