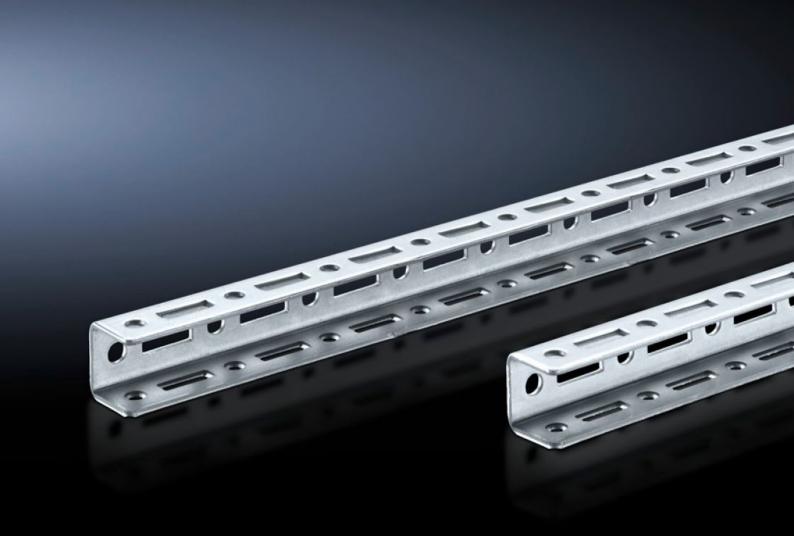

### SV 9673.961 - TS punched rail 17 x 17 mm for TS

For building an auxiliary construction for dividing the busbar space and for individual use as mounting frame for low and medium loads.

#### **Features**

| Model No.                              | SV 9673.961                                                                                                                                                                                                                                                                 |  |
|----------------------------------------|-----------------------------------------------------------------------------------------------------------------------------------------------------------------------------------------------------------------------------------------------------------------------------|--|
| Design                                 | For vertical separation with busbar system in the bottom rear section                                                                                                                                                                                                       |  |
| Product description                    | Mounting angle with TS pitch on three sides. Suitable for building a auxiliary construction for dividing the busbar space, for individual use as a mounting frame for low and medium loads, and fastening to the internal or external mounting level of the TS 8 enclosure. |  |
| Material                               | Sheet steel, 1.5 mm                                                                                                                                                                                                                                                         |  |
| Surface finish                         | Zinc-plated                                                                                                                                                                                                                                                                 |  |
| Length                                 | 512.5 mm                                                                                                                                                                                                                                                                    |  |
| To fit                                 | Enclosure type: TS 8 Width: = 600 mm Depth: = 600 mm                                                                                                                                                                                                                        |  |
| OUT_FUNCTIONAL_SPACE_HEIGH<br>T_COL_SM | = 450                                                                                                                                                                                                                                                                       |  |
| Packs of                               | 12 pc(s).                                                                                                                                                                                                                                                                   |  |
| Net weight                             | 2.52                                                                                                                                                                                                                                                                        |  |
| Customs tariff number                  | 73269098                                                                                                                                                                                                                                                                    |  |
| EAN                                    | 4028177543546                                                                                                                                                                                                                                                               |  |