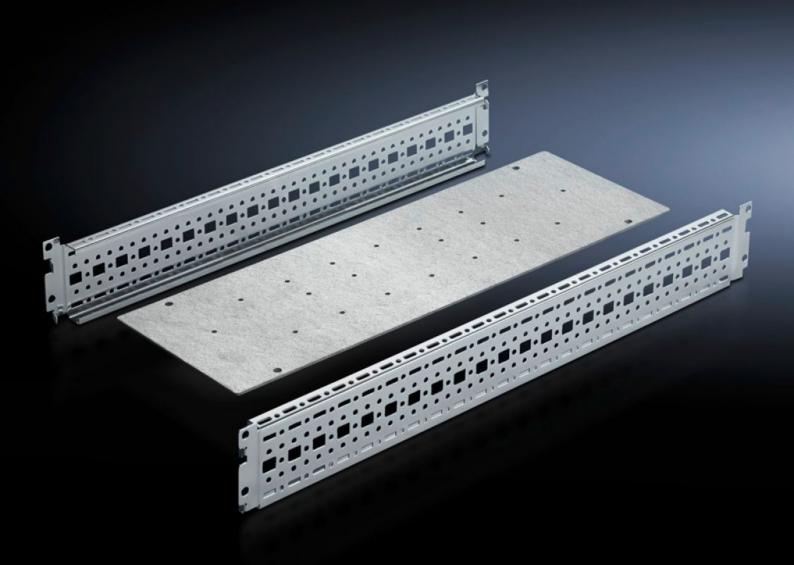

# SV 9674.196 - Coupling set mounting kit for busbar enclosure or riser

For busbar enclosures or risers, is used as a base support for a vertical Maxi-PLS busar system/Flat-PLS busbar system.

#### **Features**

| Model No.             | SV 9674.196                                                                                             |  |
|-----------------------|---------------------------------------------------------------------------------------------------------|--|
| Design                | for Maxi-PLS busbar system                                                                              |  |
| Product description   | The mounting kit is used as a base support for a vertical Maxi-PLS busar system/Flat-PLS busbar system. |  |
| Material              | Sheet steel                                                                                             |  |
| Surface finish        | Zinc-plated                                                                                             |  |
| Supply includes       | Mounting plate 2 punched sections with mounting flanges Assembly parts                                  |  |
| Note on Model No.     | Only suitable for Maxi-PLS.                                                                             |  |
| To fit                | Width: = 200 mm<br>Depth: = 600 mm                                                                      |  |
| Packs of              | 1 pc(s).                                                                                                |  |
| Net weight            | 3.2                                                                                                     |  |
| Gross weight          | 3.5                                                                                                     |  |
| Customs tariff number | 73269098                                                                                                |  |
| EAN                   | 4028177574458                                                                                           |  |