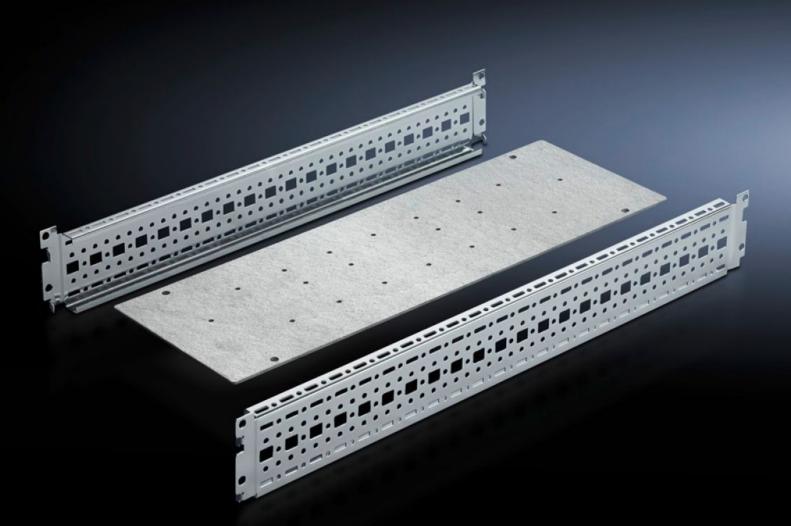

# SV 9674.198 - Coupling set mounting kit for busbar enclosure or riser

For busbar enclosures or risers, is used as a base support for a vertical Maxi-PLS busar system/ Flat-PLS busbar system.

### Features

| Model No.             | SV 9674.198                                                                                             |
|-----------------------|---------------------------------------------------------------------------------------------------------|
| Design                | for Maxi-PLS busbar system                                                                              |
| Product description   | The mounting kit is used as a base support for a vertical Maxi-PLS busar system/Flat-PLS busbar system. |
| Material              | Sheet steel                                                                                             |
| Surface finish        | Zinc-plated                                                                                             |
| Supply includes       | Mounting plate<br>2 punched sections with mounting flanges<br>Assembly parts                            |
| Note on Model No.     | Only suitable for Maxi-PLS.                                                                             |
| To fit                | Width: = 200 mm<br>Depth: = 800 mm                                                                      |
| Packs of              | 1 pc(s).                                                                                                |
| Net weight            | 4.08                                                                                                    |
| Gross weight          | 4.85                                                                                                    |
| Customs tariff number | 73269098                                                                                                |
| EAN                   | 4028177574465                                                                                           |