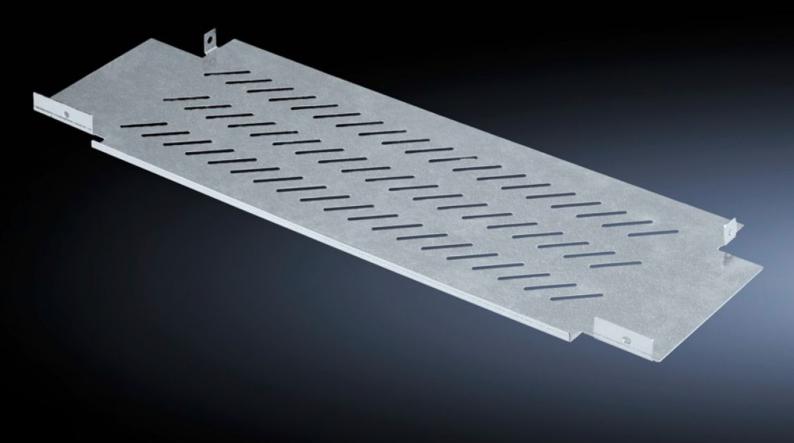

## SV 9674.348 Dividing plate

State: 7/07/2025 (Source: rittal.com/ie-en)

## SV 9674.348 - Dividing plate for fuse-switch disconnector section

Divides the busbar chamber and NH isolator chamber (compartment).

## **Features**

| Model No.                   | SV 9674.348                                                                        |
|-----------------------------|------------------------------------------------------------------------------------|
| Product description         | Dividing plate to divide the busbar chamber and NH isolator chamber (compartment). |
| Material                    | Sheet steel, 1.5 mm, zinc-plated                                                   |
| Supply includes             | Assembly parts                                                                     |
| Mounting position           | Top<br>Bottom                                                                      |
| To fit manufacturer (model) | ABB<br>SlimLine                                                                    |
| Packs of                    | 1 pc(s).                                                                           |
| Net weight                  | 1.899                                                                              |
| Gross weight                | 1.9                                                                                |
| Customs tariff number       | 73269098                                                                           |
| EAN                         | 4028177617728                                                                      |
| ETIM 9                      | EC001900                                                                           |
| ECLASS 8.0                  | 27400613                                                                           |