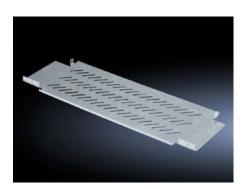

## SV 9674.348 Dividing plate

State: 7/07/2025 (Source: rittal.com/ie-en)

## SV 9674.348 - Dividing plate for fuse-switch disconnector section

Divides the busbar chamber and NH isolator chamber (compartment).

## **Features**

| Model No.                   | SV 9674.348                                                                        |
|-----------------------------|------------------------------------------------------------------------------------|
| Product description         | Dividing plate to divide the busbar chamber and NH isolator chamber (compartment). |
| Material                    | Sheet steel, 1.5 mm, zinc-plated                                                   |
| Supply includes             | Assembly parts                                                                     |
| Mounting position           | Top<br>Bottom                                                                      |
| To fit manufacturer (model) | ABB<br>SlimLine                                                                    |
| Packs of                    | 1 pc(s).                                                                           |
| Net weight                  | 1.899                                                                              |
| Gross weight                | 1.9                                                                                |
| Customs tariff number       | 73269098                                                                           |
| EAN                         | 4028177617728                                                                      |
| ETIM 9                      | EC001900                                                                           |
| ECLASS 8.0                  | 27400613                                                                           |