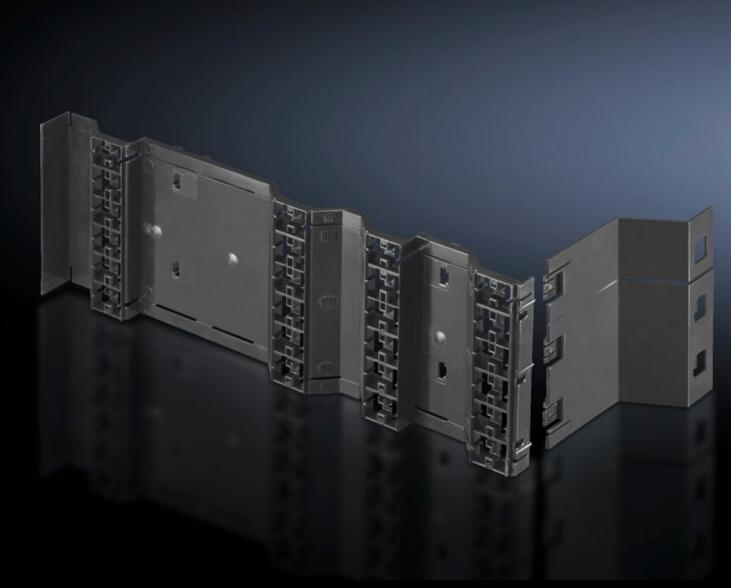

## SV 9674.380 - Cover Set for distribution busbar (Jean Müller fuse-switch disconnector section)

Designed to accommodate Jean Müller devices.

## **Features**

| Model No.             | SV 9674.380                                                                                                                                                                                                                                                                                                               |
|-----------------------|---------------------------------------------------------------------------------------------------------------------------------------------------------------------------------------------------------------------------------------------------------------------------------------------------------------------------|
| Product description   | To cover the distribution busbar system of a fuse-switch disconnector section, designed to accommodate Jean Müller devices. The 150 mm high busbar and cable connection space covers shield the busbar compartment from the functional space so that it is safe from finger contact, with a protection category of IP 20. |
| Material              | PVC, black                                                                                                                                                                                                                                                                                                                |
| Supply includes       | Set consisting of 12 busbar covers and cable connection space covers                                                                                                                                                                                                                                                      |
| To fit                | Height: = 2,000 mm<br>= 2,200 mm                                                                                                                                                                                                                                                                                          |
| Packs of              | 1 pc(s).                                                                                                                                                                                                                                                                                                                  |
| Net weight            | 5.1                                                                                                                                                                                                                                                                                                                       |
| Gross weight          | 5.3                                                                                                                                                                                                                                                                                                                       |
| Customs tariff number | 39269097                                                                                                                                                                                                                                                                                                                  |
| EAN                   | 4028177613713                                                                                                                                                                                                                                                                                                             |
| ETIM 9                | EC002270                                                                                                                                                                                                                                                                                                                  |
| ECLASS 8.0            | 27400613                                                                                                                                                                                                                                                                                                                  |