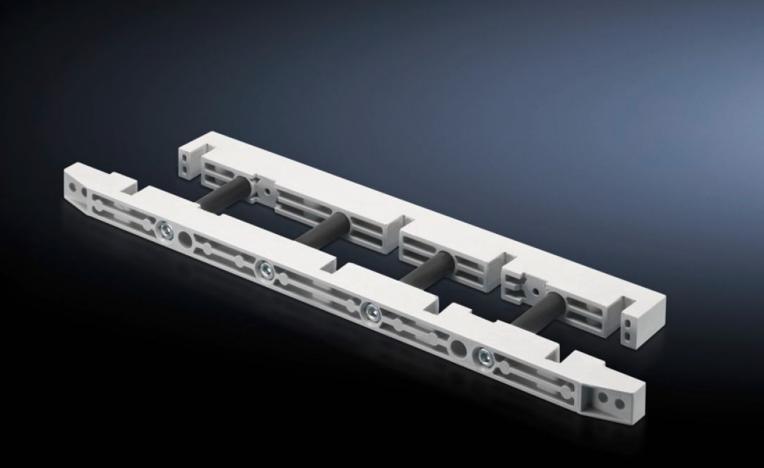

# SV 9674.410 - Busbar support for fuse-switch disconnector section

Busbar support for the distribution busbar system of the fuse-switch disconnector section.

#### **Features**

| Model No.             | SV 9674.410                                                                                    |
|-----------------------|------------------------------------------------------------------------------------------------|
| Product description   | Busbar support for the distribution busbar system of the fuse-<br>switch disconnector section. |
| Material              | Duroplastic polyester                                                                          |
| Supply includes       | Mounting bracket and screws                                                                    |
| To fit busbars        | Flat copper busbars                                                                            |
| To fit busbars        | Width: 100<br>Height: 10 mm                                                                    |
| Number of poles       | 3-pole<br>4-pole                                                                               |
| Packs of              | 1 pc(s).                                                                                       |
| Net weight            | 1.259                                                                                          |
| Gross weight          | 1.313                                                                                          |
| Customs tariff number | 85469010                                                                                       |
| EAN                   | 4028177613430                                                                                  |
| ETIM 9                | EC001166                                                                                       |
| ECLASS 8.0            | 27400613                                                                                       |
|                       |                                                                                                |