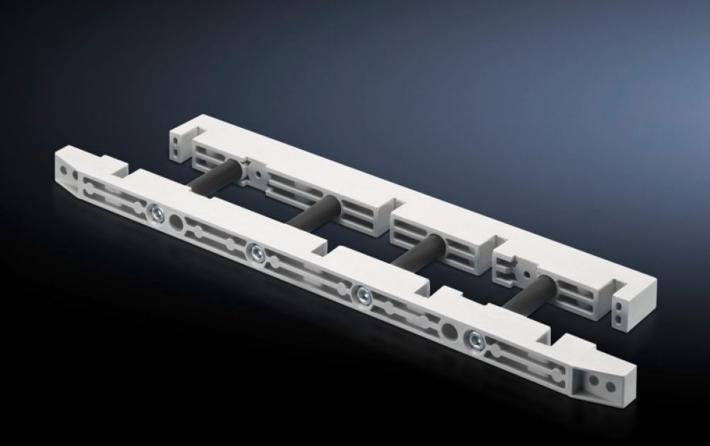

# SV 9674.415 - Busbar support for fuse-switch disconnector section

Busbar support for the distribution busbar system of the fuse-switch disconnector section.

#### **Features**

| Model No.             | SV 9674.415                                                                                    |
|-----------------------|------------------------------------------------------------------------------------------------|
| Product description   | Busbar support for the distribution busbar system of the fuse-<br>switch disconnector section. |
| Material              | Duroplastic polyester                                                                          |
| Supply includes       | Mounting bracket and screws                                                                    |
| To fit busbars        | Flat copper busbars                                                                            |
| To fit busbars        | Width: 50<br>Height: 10 mm                                                                     |
| Number of poles       | 3-pole<br>4-pole                                                                               |
| Packs of              | 1 pc(s).                                                                                       |
| Net weight            | 1.1                                                                                            |
| Gross weight          | 1.124                                                                                          |
| Customs tariff number | 85469010                                                                                       |
| EAN                   | 4028177613447                                                                                  |
| ETIM 9                | EC001900                                                                                       |
| ECLASS 8.0            | 27400613                                                                                       |
|                       |                                                                                                |