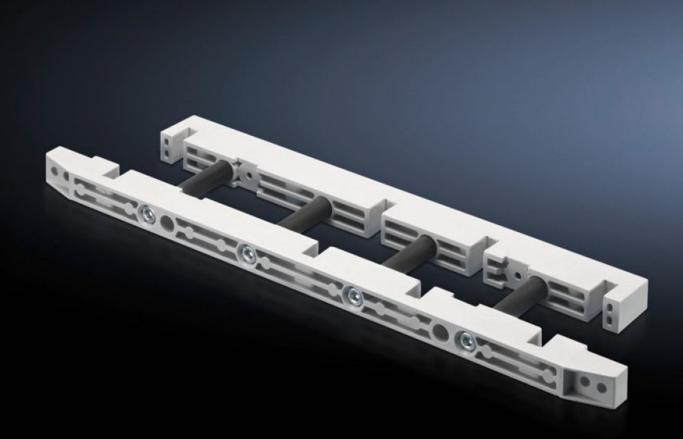

# SV 9674.416 - Busbar support for fuse-switch disconnector section

Busbar support for the distribution busbar system of the fuse-switch disconnector section.

#### Features

| Model No.             | SV 9674.416                                                                                    |
|-----------------------|------------------------------------------------------------------------------------------------|
| Product description   | Busbar support for the distribution busbar system of the fuse-<br>switch disconnector section. |
| Material              | Duroplastic polyester                                                                          |
| Supply includes       | Mounting bracket and screws                                                                    |
| To fit busbars        | Flat copper busbars                                                                            |
| To fit busbars        | Width: 60<br>Height: 10 mm                                                                     |
| Number of poles       | 3-pole<br>4-pole                                                                               |
| Packs of              | 1 pc(s).                                                                                       |
| Net weight            | 1                                                                                              |
| Gross weight          | 1.134                                                                                          |
| Customs tariff number | 85469010                                                                                       |
| EAN                   | 4028177613454                                                                                  |
| ETIM 9                | EC001166                                                                                       |
| ECLASS 8.0            | 27400613                                                                                       |
|                       |                                                                                                |