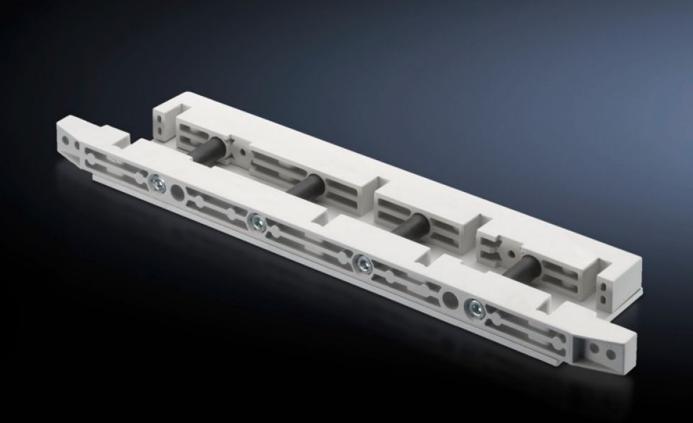

# SV 9674.430 - End support for fuse-switch disconnector section

End support for the distribution busbar system, for vertical support of the distribution busbar system with infeed from above.

#### **Features**

| Model No.             | SV 9674.430                                                                                                                                                            |
|-----------------------|------------------------------------------------------------------------------------------------------------------------------------------------------------------------|
| Product description   | End support for the distribution busbar system of the fuse-switch disconnector section, for vertical support of the distribution busbar system with infeed from above. |
| Material              | Duroplastic polyester                                                                                                                                                  |
| Supply includes       | Mounting bracket and screws                                                                                                                                            |
| To fit busbars        | Width: 100<br>Height: 10 mm                                                                                                                                            |
| Number of poles       | 3-pole<br>4-pole                                                                                                                                                       |
| Packs of              | 1 pc(s).                                                                                                                                                               |
| Net weight            | 1.679                                                                                                                                                                  |
| Gross weight          | 1.72                                                                                                                                                                   |
| Customs tariff number | 39269097                                                                                                                                                               |
| EAN                   | 4028177613515                                                                                                                                                          |
| ETIM 9                | EC001166                                                                                                                                                               |
| ECLASS 8.0            | 27400613                                                                                                                                                               |
|                       |                                                                                                                                                                        |