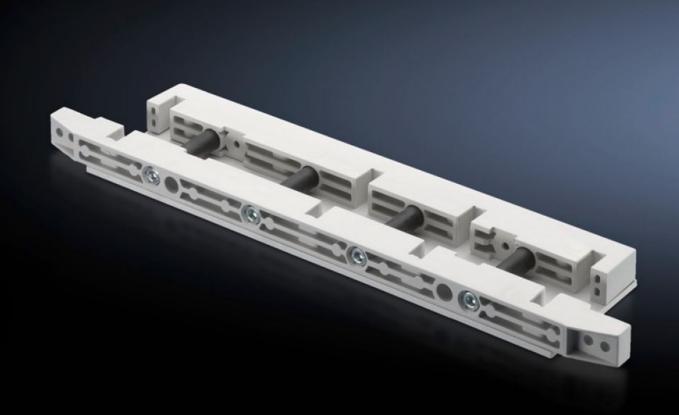

# SV 9674.438 - End support for fuse-switch disconnector section

End support for the distribution busbar system, for vertical support of the distribution busbar system with infeed from above.

#### **Features**

| Model No.             | SV 9674.438                                                                                                                                                            |
|-----------------------|------------------------------------------------------------------------------------------------------------------------------------------------------------------------|
| Product description   | End support for the distribution busbar system of the fuse-switch disconnector section, for vertical support of the distribution busbar system with infeed from above. |
| Material              | Duroplastic polyester                                                                                                                                                  |
| Supply includes       | Mounting bracket and screws                                                                                                                                            |
| To fit busbars        | Width: 80<br>Height: 10 mm                                                                                                                                             |
| Number of poles       | 3-pole<br>4-pole                                                                                                                                                       |
| Packs of              | 1 pc(s).                                                                                                                                                               |
| Net weight            | 1.619                                                                                                                                                                  |
| Gross weight          | 1.664                                                                                                                                                                  |
| Customs tariff number | 39269097                                                                                                                                                               |
| EAN                   | 4028177613546                                                                                                                                                          |
| ETIM 9                | EC001166                                                                                                                                                               |
| ECLASS 8.0            | 27400613                                                                                                                                                               |
|                       |                                                                                                                                                                        |