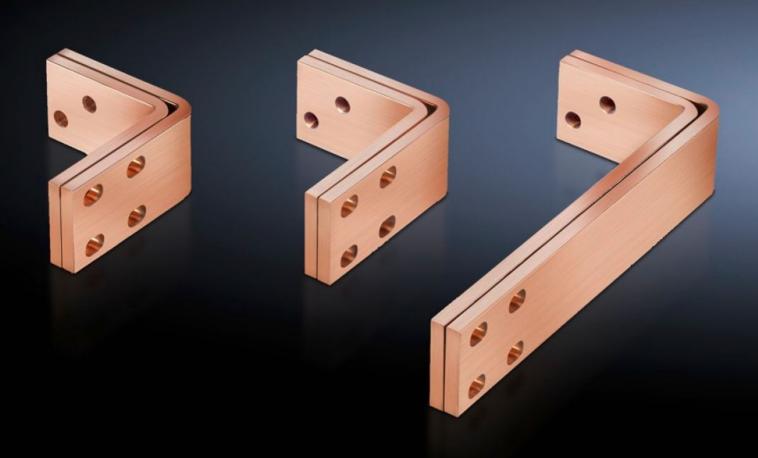

### SV 9674.441 - Connection bracket

For connecting Maxi-PLS or Flat-PLS main busbar systems to distributor busbar systems of the switch-disconnector-fuse sections, no drilling required.

#### **Features**

| Model No.                       | SV 9674.441                                                                                                                                           |
|---------------------------------|-------------------------------------------------------------------------------------------------------------------------------------------------------|
| Design                          | for the roof section/base section                                                                                                                     |
| Product description             | For connecting Maxi-PLS or Flat-PLS main busbar systems to distributor busbar systems of the switch-disconnector-fuse sections, no drilling required. |
| Material                        | E-Cu                                                                                                                                                  |
| Supply includes                 | Assembly parts                                                                                                                                        |
| Suitable for busbar application | L1/L2/L3                                                                                                                                              |
| To fit busbar system            | Maxi-PLS 1600<br>Maxi-PLS 2000                                                                                                                        |
| To fit                          | Enclosure type: TS 8<br>Depth: = 600 mm                                                                                                               |
| Packs of                        | 1 set(s)                                                                                                                                              |
| Net weight                      | 8.208                                                                                                                                                 |
| Gross weight                    | 9.12                                                                                                                                                  |
| Copper weight (kg per piece)    | 9.56                                                                                                                                                  |
| Customs tariff number           | 74198090                                                                                                                                              |
| EAN                             | 4028177626874                                                                                                                                         |
|                                 |                                                                                                                                                       |