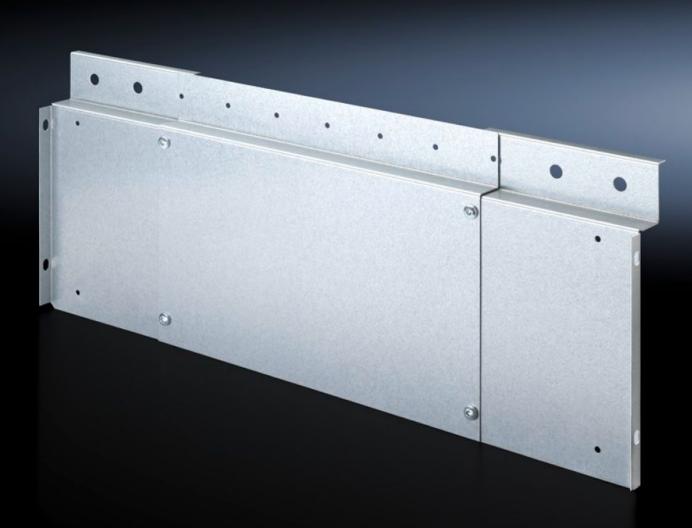

## SV 9674.550 - Wiring trim panel

Wiring system for Ri4Power with internal compartmentalisation

## Features

| Model No.             | SV 9674.550                                                                                                                                                                                                                                                   |
|-----------------------|---------------------------------------------------------------------------------------------------------------------------------------------------------------------------------------------------------------------------------------------------------------|
| Product description   | Inner front cover of the main busbar system with the option of<br>mounting a wiring channel W x D 40 x 20 mm. Suitable for use in<br>Ri4Power switchgear with 300 mm high front trim panels.<br>Horizontal cable routing occurs behind the front trim panels. |
| Material              | Sheet steel                                                                                                                                                                                                                                                   |
| Surface finish        | Zinc-plated                                                                                                                                                                                                                                                   |
| Supply includes       | Assembly parts                                                                                                                                                                                                                                                |
| Note                  | For vertical cable routing, mounting brackets for compartment dividers and circuit-breaker support rails enable the installation of a wiring channel, thanks to pre-punched cut-outs.                                                                         |
| To fit                | Width: = 400 mm<br>= 600 mm                                                                                                                                                                                                                                   |
| Packs of              | 1 pc(s).                                                                                                                                                                                                                                                      |
| Net weight            | 1.2                                                                                                                                                                                                                                                           |
| Gross weight          | 1.279                                                                                                                                                                                                                                                         |
| Customs tariff number | 73269098                                                                                                                                                                                                                                                      |
| EAN                   | 4028177697300                                                                                                                                                                                                                                                 |
| ETIM 9                | EC002617                                                                                                                                                                                                                                                      |
| ECLASS 8.0            | 27142423                                                                                                                                                                                                                                                      |