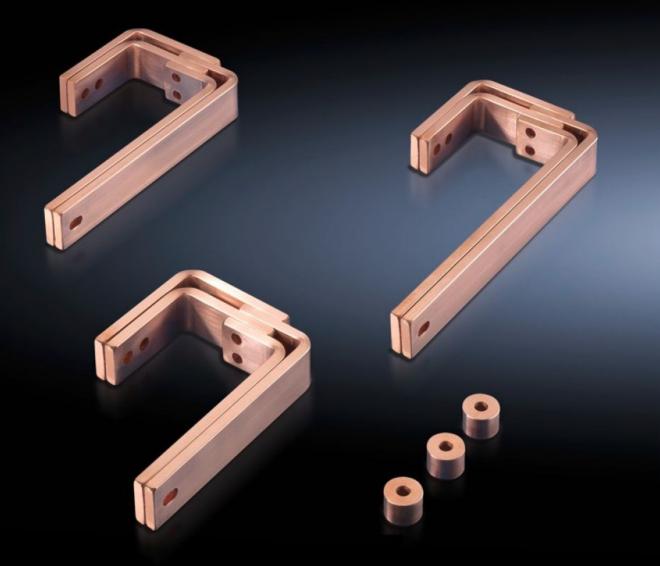

## SV 9675.140 - T-connector kits for RiLine busbar systems

For connecting horizontal Flat-PLS main busbar systems to vertical RiLine60 distribution busbar systems in the modular outgoing section.

## Features

| Model No.                    | SV 9675.140                                                                            |
|------------------------------|----------------------------------------------------------------------------------------|
| Design                       | Behind the compartment                                                                 |
| Product description          | For connecting horizontal main busbar systems to vertical distribution busbar systems. |
| Material                     | E-Cu                                                                                   |
| Supply includes              | Assembly parts                                                                         |
| To fit busbars               | Width: 30<br>Height: 10, 5 mm                                                          |
| Packs of                     | 1 set(s)                                                                               |
| Net weight                   | 3                                                                                      |
| Gross weight                 | 3.2                                                                                    |
| Copper weight (kg per piece) | 2.82                                                                                   |
| Customs tariff number        | 74198090                                                                               |
| EAN                          | 4028177570207                                                                          |
| ECLASS 8.0                   | 27400613                                                                               |
|                              |                                                                                        |