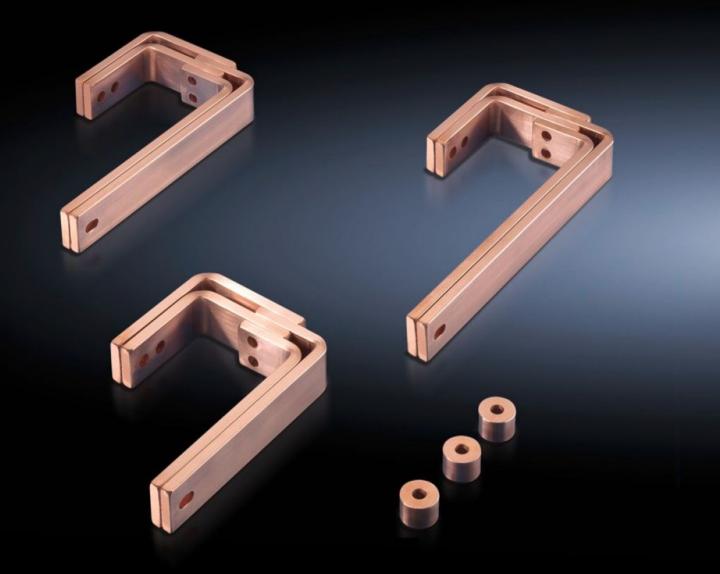

## SV 9675.143 - T-connector kits for RiLine busbar systems

For connecting horizontal Flat-PLS main busbar systems to vertical RiLine60 distribution busbar systems in the modular outgoing section.

## **Features**

| Model No.                    | SV 9675.143                                                                            |
|------------------------------|----------------------------------------------------------------------------------------|
| Design                       | Behind the compartment                                                                 |
| Product description          | For connecting horizontal main busbar systems to vertical distribution busbar systems. |
| Material                     | E-Cu                                                                                   |
| Supply includes              | Assembly parts                                                                         |
| To fit busbars               | Width: 30<br>Height: 10, 5 mm                                                          |
| Packs of                     | 1 set(s)                                                                               |
| Net weight                   | 3                                                                                      |
| Gross weight                 | 3.2                                                                                    |
| Copper weight (kg per piece) | 2.58                                                                                   |
| Customs tariff number        | 74198090                                                                               |
| EAN                          | 4028177570214                                                                          |
| ECLASS 8.0                   | 27400613                                                                               |