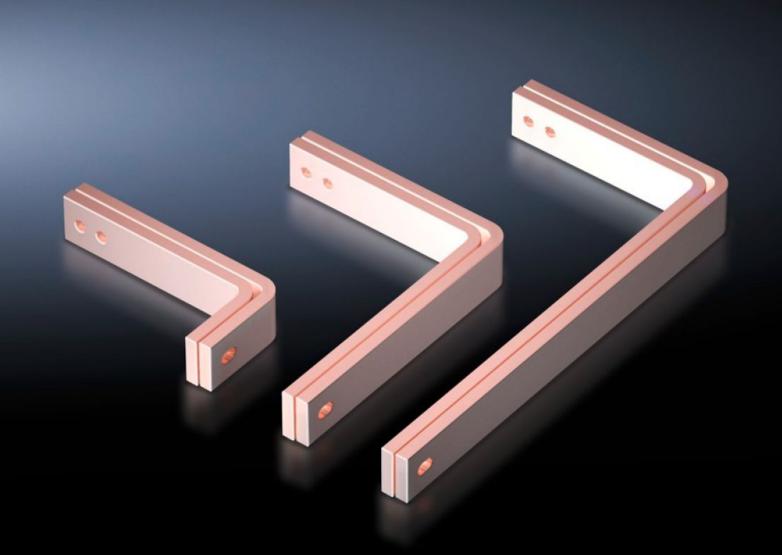

## SV 9675.307 - T-connector kits for Maxi-PLS/RiLine busbar systems

For connecting horizontal Maxi-PLS main busbar systems to vertical RiLine60 distribution busbar systems in the modular outgoing section.

## **Features**

| Model No.                    | SV 9675.307                                                                                                                           |
|------------------------------|---------------------------------------------------------------------------------------------------------------------------------------|
| Applications                 | For connecting horizontal Maxi-PLS main busbar systems to vertical RiLine distribution busbar systems in the modular outgoing section |
| Supply includes              | Assembly parts                                                                                                                        |
| To fit                       | Depth: = 600 mm<br>= 800 mm                                                                                                           |
| Packs of                     | 1 set(s)                                                                                                                              |
| Copper weight (kg per piece) | 8.66                                                                                                                                  |
| Customs tariff number        | 74198090                                                                                                                              |
| EAN                          | 4028177619005                                                                                                                         |
| ECLASS 8.0                   | 27400613                                                                                                                              |