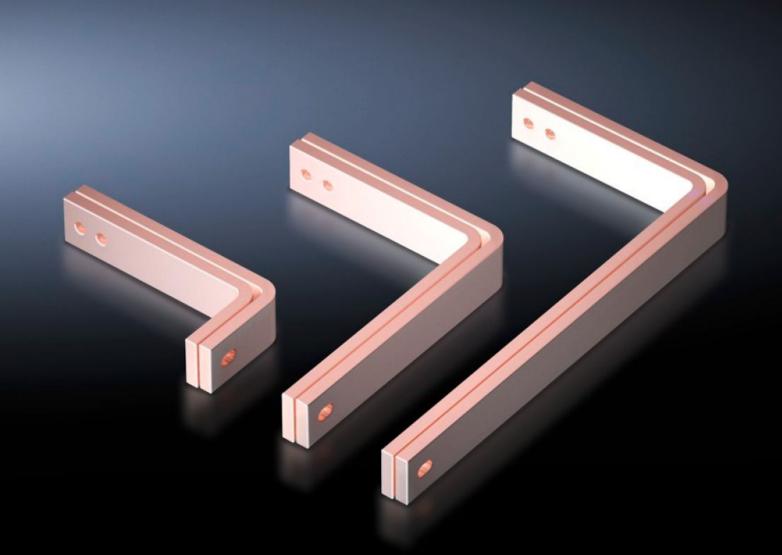

## SV 9675.323 - T-connector kits for Maxi-PLS/RiLine busbar systems

For connecting horizontal Maxi-PLS main busbar systems to vertical RiLine60 distribution busbar systems in the modular outgoing section.

## **Features**

| Model No.                    | SV 9675.323                                                                                                                           |
|------------------------------|---------------------------------------------------------------------------------------------------------------------------------------|
| Applications                 | For connecting horizontal Maxi-PLS main busbar systems to vertical RiLine distribution busbar systems in the modular outgoing section |
| Supply includes              | Assembly parts                                                                                                                        |
| To fit                       | Depth: = 800 mm                                                                                                                       |
| To fit busbars               | Width: 30<br>Height: 10, 5 mm                                                                                                         |
| Packs of                     | 1 set(s)                                                                                                                              |
| Copper weight (kg per piece) | 2.58                                                                                                                                  |
| Customs tariff number        | 74198090                                                                                                                              |
| EAN                          | 4028177619234                                                                                                                         |
| ECLASS 8.0                   | 27400613                                                                                                                              |