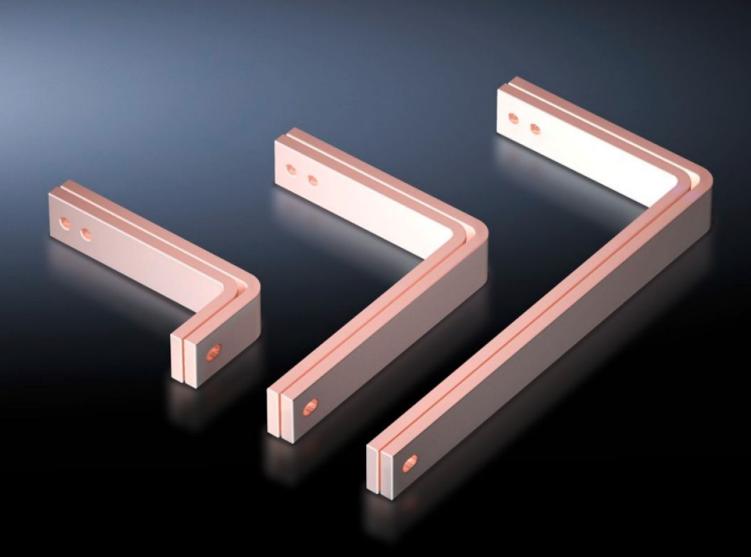

## SV 9675.328 - T-connector kits for Maxi-PLS/RiLine busbar systems

For connecting horizontal Maxi-PLS main busbar systems to vertical RiLine60 distribution busbar systems in the modular outgoing section.

## Features

| Model No.                    | SV 9675.328                                                                                                                           |
|------------------------------|---------------------------------------------------------------------------------------------------------------------------------------|
| Applications                 | For connecting horizontal Maxi-PLS main busbar systems to vertical RiLine distribution busbar systems in the modular outgoing section |
| Supply includes              | Assembly parts                                                                                                                        |
| To fit                       | Depth: = 600 mm                                                                                                                       |
| Packs of                     | 1 set(s)                                                                                                                              |
| Copper weight (kg per piece) | 5.91                                                                                                                                  |
| Customs tariff number        | 74198090                                                                                                                              |
| EAN                          | 4028177619289                                                                                                                         |
| ECLASS 8.0                   | 27400613                                                                                                                              |
|                              |                                                                                                                                       |