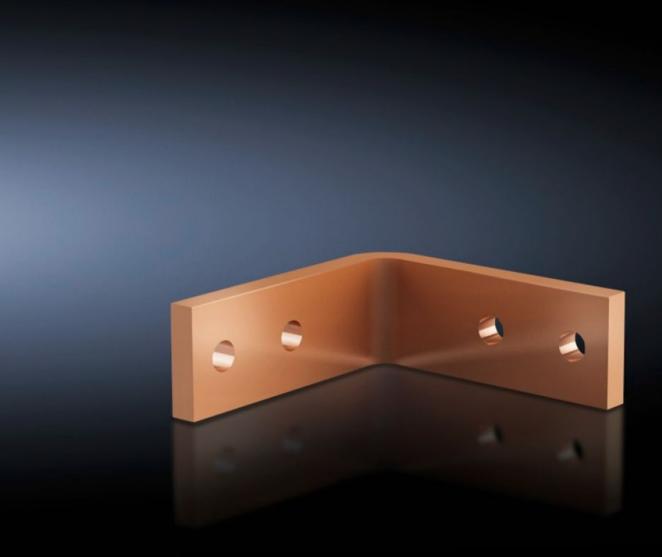

## SV 9675.842 - Angular connector for Flat-PLS

For connecting horizontal Flat-PLS busbar systems in the roof/base section to vertical Flat-PLS busbar systems.

## **Features**

| SV 9675.842                                                                                                     |
|-----------------------------------------------------------------------------------------------------------------|
| For connecting horizontal Flat-PLS busbar systems in the roof/base section to vertical Flat-PLS busbar systems. |
| 2                                                                                                               |
| Flat-PLS 60                                                                                                     |
| Enclosure type: TS 8  Depth: = 600 mm = 800 mm                                                                  |
| Width: 40<br>Height: 10 mm                                                                                      |
| 1 pc(s).                                                                                                        |
| 1.2                                                                                                             |
| 1.3                                                                                                             |
| 1.24                                                                                                            |
| 74198090                                                                                                        |
| 4028177626331                                                                                                   |
| EC001900                                                                                                        |
| 27400613                                                                                                        |
|                                                                                                                 |