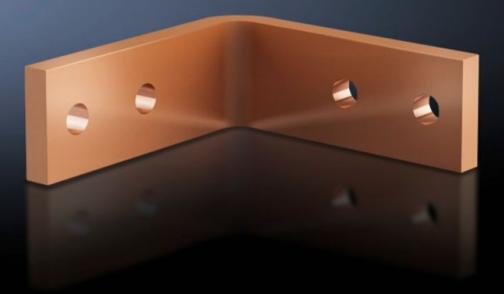

## SV 9675.882 - Angular connector for Flat-PLS

For connecting horizontal Flat-PLS busbar systems in the roof/base section to vertical Flat-PLS busbar systems.

## Features

| Model No.                        | SV 9675.882                                                                                                     |
|----------------------------------|-----------------------------------------------------------------------------------------------------------------|
| Applications                     | For connecting horizontal Flat-PLS busbar systems in the roof/base section to vertical Flat-PLS busbar systems. |
| For number of bars per conductor | 4<br>4<br>2                                                                                                     |
| To fit busbar system             | Flat-PLS 60                                                                                                     |
| To fit                           | Enclosure type: TS 8<br>Depth: = 600 mm<br>= 800 mm                                                             |
| To fit busbars                   | Width: 40, 100, 80<br>Height: 10, 10 mm                                                                         |
| Packs of                         | 1 pc(s).                                                                                                        |
| Net weight                       | 3.1                                                                                                             |
| Gross weight                     | 3.2                                                                                                             |
| Copper weight (kg per piece)     | 2.77                                                                                                            |
| Customs tariff number            | 74198090                                                                                                        |
| EAN                              | 4028177626379                                                                                                   |
| ETIM 9                           | EC001900                                                                                                        |
| ECLASS 8.0                       | 27400613                                                                                                        |
|                                  |                                                                                                                 |