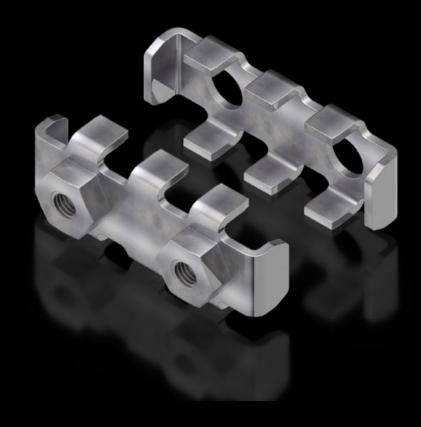

## SV 9676.019 - Busbar claw for flat copper busbars

For flat copper busbars with increased short-circuit resistance or for the mechanical stabilisation of busbar stacks.

#### **Features**

| Model No.             | SV 9676.019                                                                                                                                                                                         |
|-----------------------|-----------------------------------------------------------------------------------------------------------------------------------------------------------------------------------------------------|
| Product description   | For mechanical stabilisation of busbar stacks. Suitable for 10 mm bar thickness.                                                                                                                    |
| Material              | Stainless steel                                                                                                                                                                                     |
| Assembly instruction  | The required screw length must be selected in line with the busbar width W, i.e. length = W + fastening measurement. Screws are not included with the supply.  Busbar claw with threaded insert M10 |
| Mounting dimensions   | 20 mm                                                                                                                                                                                               |
| Number of busbars     | 4                                                                                                                                                                                                   |
| Packs of              | 1 pc(s).                                                                                                                                                                                            |
| Net weight            | 0.11                                                                                                                                                                                                |
| Gross weight          | 0.118                                                                                                                                                                                               |
| Customs tariff number | 85369095                                                                                                                                                                                            |
| EAN                   | 4028177625532                                                                                                                                                                                       |
| ETIM 9                | EC002270                                                                                                                                                                                            |
| ECLASS 8.0            | 27400613                                                                                                                                                                                            |
|                       |                                                                                                                                                                                                     |