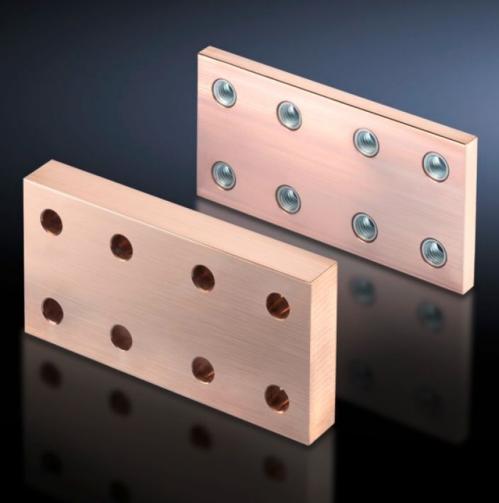

## SV 9676.641 - Longitudinal connectors

For connecting Flat-PLS busbar systems, no drilling required.

## Features

| Model No.                    | SV 9676.641                                                   |
|------------------------------|---------------------------------------------------------------|
| Applications                 | For connecting Flat-PLS busbar systems, no drilling required. |
| Material                     | E-Cu                                                          |
| Number of bars per conductor | 3<br>4                                                        |
| To fit busbar system         | Flat-PLS 60<br>Flat-PLS 100                                   |
| Packs of                     | 1 pc(s).                                                      |
| Net weight                   | 2.46                                                          |
| Gross weight                 | 2.46                                                          |
| Copper weight (kg per piece) | 2.46                                                          |
| Customs tariff number        | 74198090                                                      |
| EAN                          | 4028177625655                                                 |
| ETIM 9                       | EC001900                                                      |
| ECLASS 8.0                   | 27400613                                                      |
|                              |                                                               |