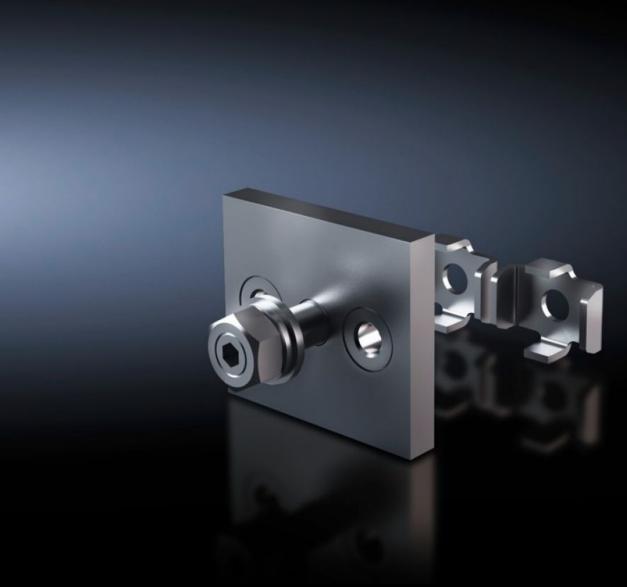

### SV 9676.700 - Connection plate for ring terminals

For connecting ring terminals to a Flat-PLS busbar system with 2 – 4 bars per conductor.

#### **Features**

| Model No.                    | SV 9676.700                                                                                                                                                                                                 |
|------------------------------|-------------------------------------------------------------------------------------------------------------------------------------------------------------------------------------------------------------|
| Product description          | For connecting ring terminals to a busbar distributor system made from flat copper. Suitable for 10 mm bar thickness.                                                                                       |
| Material                     | Connection plate: E-Cu, nickel-plated<br>Busbar claw: Stainless steel                                                                                                                                       |
| Supply includes              | Assembly parts (excluding screws) Grub screw                                                                                                                                                                |
| Assembly instruction         | The required screw length must be selected in line with the busbar<br>width W, i.e. length = W + fastening measurement. Screws are not<br>included with the supply.<br>Busbar claw with threaded insert M10 |
| Number of bars per conductor | 2                                                                                                                                                                                                           |
| Dimensions                   | Thread: M12                                                                                                                                                                                                 |
| Mounting dimensions          | 20 mm                                                                                                                                                                                                       |
| Packs of                     | 1 pc(s).                                                                                                                                                                                                    |
| Net weight                   | 0.6                                                                                                                                                                                                         |
| Gross weight                 | 0.612                                                                                                                                                                                                       |
| Copper weight (kg per piece) | 0.49                                                                                                                                                                                                        |
| Customs tariff number        | 73269098                                                                                                                                                                                                    |
| EAN                          | 4028177625754                                                                                                                                                                                               |
| ETIM 9                       | EC002270                                                                                                                                                                                                    |
| ECLASS 8.0                   | 27400613                                                                                                                                                                                                    |