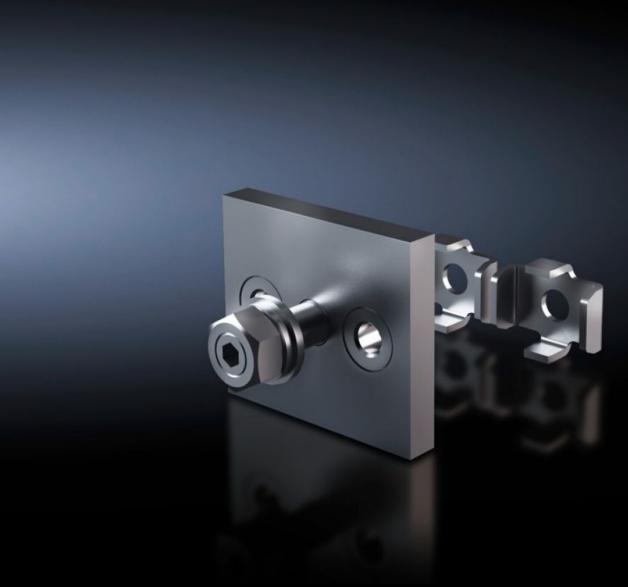

## SV 9676.710 - Connection plate for ring terminals

For connecting ring terminals to a Flat-PLS busbar system with 2 – 4 bars per conductor.

#### **Features**

| SV 9676.710                                                                                                                                                                                         |
|-----------------------------------------------------------------------------------------------------------------------------------------------------------------------------------------------------|
| For connecting ring terminals to a busbar distributor system made from flat copper. Suitable for 10 mm bar thickness.                                                                               |
| Connection plate: E-Cu, nickel-plated<br>Busbar claw: Stainless steel                                                                                                                               |
| Assembly parts (excluding screws)                                                                                                                                                                   |
| The required screw length must be selected in line with the busbar width W, i.e. length = W + fastening measurement. Screws are not included with the supply.  Busbar claw with threaded insert M10 |
| 2                                                                                                                                                                                                   |
| Thread: M10                                                                                                                                                                                         |
| 40 mm                                                                                                                                                                                               |
| 1 pc(s).                                                                                                                                                                                            |
| 0.1                                                                                                                                                                                                 |
| 0.12                                                                                                                                                                                                |
| 0.07                                                                                                                                                                                                |
| 73269098                                                                                                                                                                                            |
| 4028177625778                                                                                                                                                                                       |
|                                                                                                                                                                                                     |