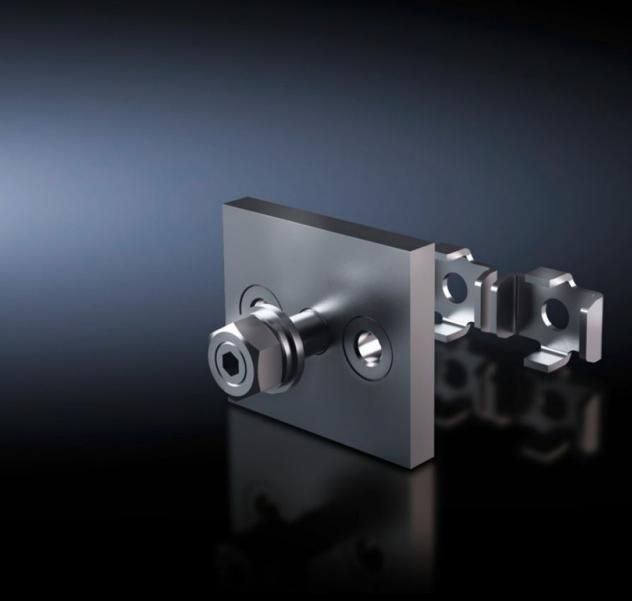

## SV 9676.714 - Connection plate for ring terminals

For connecting ring terminals to a Flat-PLS busbar system with 2 – 4 bars per conductor.

## **Features**

| Model No.             | SV 9676.714                                                                                                                                                                                         |
|-----------------------|-----------------------------------------------------------------------------------------------------------------------------------------------------------------------------------------------------|
| Product description   | For connecting ring terminals to a busbar distributor system made from flat copper. Suitable for 10 mm bar thickness.                                                                               |
| Material              | Connection plate: E-Cu, nickel-plated<br>Busbar claw: Stainless steel                                                                                                                               |
| Supply includes       | Assembly parts (excluding screws)                                                                                                                                                                   |
| Assembly instruction  | The required screw length must be selected in line with the busbar width W, i.e. length = W + fastening measurement. Screws are not included with the supply.  Busbar claw with threaded insert M10 |
| Number of studs       | 2                                                                                                                                                                                                   |
| Dimensions            | Thread: M10                                                                                                                                                                                         |
| Packs of              | 1 pc(s).                                                                                                                                                                                            |
| Net weight            | 0.25                                                                                                                                                                                                |
| Gross weight          | 0.26                                                                                                                                                                                                |
| Customs tariff number | 73269098                                                                                                                                                                                            |
| EAN                   | 4028177625785                                                                                                                                                                                       |
| ETIM 9                | EC001900                                                                                                                                                                                            |
| ECLASS 8.0            | 27400613                                                                                                                                                                                            |