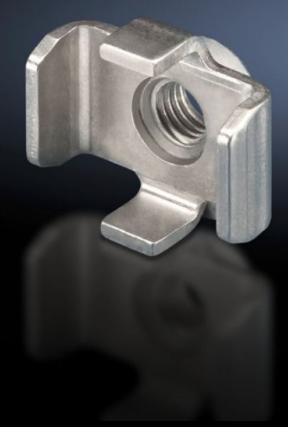

## SV 9676.831 Claw with threaded insert

State: 2/05/2025 (Source: rittal.com/ie-en)

## SV 9676.831 - Claw with threaded insert for NH slimline fuse-switch disconnectors

Used in combination with screw connections for the mechanical connection of connection components such as angular connectors.