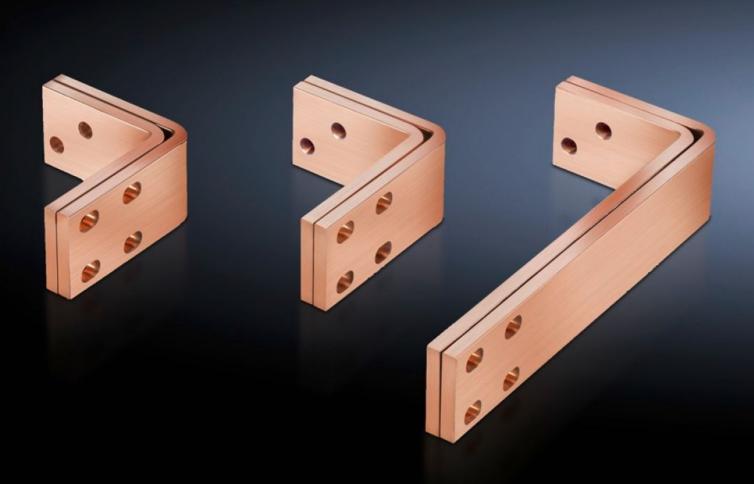

## SV 9676.910 - Connector kits for Maxi-PLS/Flat-PLS for air circuit-breakers

For connecting air-circuit breakers to Maxi-PLS/Flat-PLS busbar systems in SV-TS 8 enclosures.

## Features

| Model No.             | SV 9676.910                                                                                                                                                                                                                                                                                                                              |
|-----------------------|------------------------------------------------------------------------------------------------------------------------------------------------------------------------------------------------------------------------------------------------------------------------------------------------------------------------------------------|
| Design                | Тор                                                                                                                                                                                                                                                                                                                                      |
| Product description   | For connecting air circuit-breakers (ACB) to Maxi-PLS/Flat-PLS<br>busbar systems in SV-TS 8 enclosures. Please include the design<br>code of the specification below in the order text for your connector<br>kit. We recommend the Rittal Power Engineering software from<br>version 5.0 for easier configuration of the connector kits. |
| Material              | E-Cu                                                                                                                                                                                                                                                                                                                                     |
| Note                  | Please quote the complete design code on all enquiries and orders.<br>This is a configurable product that cannot be ordered online. Please<br>quote the complete design code number as well as the Model No.<br>on all enquiries and orders.                                                                                             |
| Packs of              | 1 pc(s).                                                                                                                                                                                                                                                                                                                                 |
| Net weight            | 65                                                                                                                                                                                                                                                                                                                                       |
| Gross weight          | 70                                                                                                                                                                                                                                                                                                                                       |
| Customs tariff number | 85369095                                                                                                                                                                                                                                                                                                                                 |
| EAN                   | 4028177602977                                                                                                                                                                                                                                                                                                                            |
| ETIM 9                | EC001900                                                                                                                                                                                                                                                                                                                                 |
| ECLASS 8.0            | 27400613                                                                                                                                                                                                                                                                                                                                 |
|                       |                                                                                                                                                                                                                                                                                                                                          |