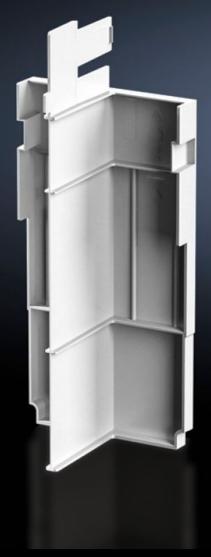

## SV 9677.412 - Connection space cover, rear for NH slimline switch-disconnectors

To guarantee contact hazard protection in the rear cable connection zone when using ring terminals with long press sleeves.

## **Features**

| SV 9677.412                                                                                                                                                                                                                                                                  |
|------------------------------------------------------------------------------------------------------------------------------------------------------------------------------------------------------------------------------------------------------------------------------|
| To guarantee contact hazard protection in the rear cable connection zone when using ring terminals with long press sleeves. In conjunction with the front connection space cover (9677.400/.410), this achieves all-round contact hazard protection of the connection space. |
| Polyamide                                                                                                                                                                                                                                                                    |
| RAL 7035                                                                                                                                                                                                                                                                     |
| 1-3                                                                                                                                                                                                                                                                          |
| 1 pc(s).                                                                                                                                                                                                                                                                     |
| 0.081                                                                                                                                                                                                                                                                        |
| 0.158                                                                                                                                                                                                                                                                        |
| 85472000                                                                                                                                                                                                                                                                     |
| 4028177806863                                                                                                                                                                                                                                                                |
| EC001638                                                                                                                                                                                                                                                                     |
| 27142116                                                                                                                                                                                                                                                                     |
|                                                                                                                                                                                                                                                                              |