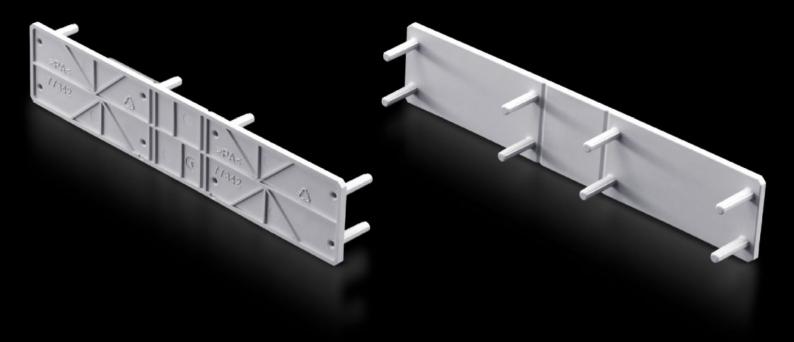

## SV 9677.415 - Cover for NH slimline fuse-switch disconnectors

To increase rear contact hazard protection of the NH slimline fuse-switch-disconnector in the top section when mounting on a 185 mm bar system with contact hazard protection.

## **Features**

| Model No.             | SV 9677.415                                                                                                                                                                           |
|-----------------------|---------------------------------------------------------------------------------------------------------------------------------------------------------------------------------------|
| Product description   | To increase rear contact hazard protection of the NH slimline fuse-<br>switch-disconnector in the top section when mounting on a 185 mm<br>bar system with contact hazard protection. |
| Material              | Polyamide                                                                                                                                                                             |
| Colour                | RAL 7035                                                                                                                                                                              |
| For size              | 1 - 3                                                                                                                                                                                 |
| Packs of              | 5 pc(s).                                                                                                                                                                              |
| Net weight            | 0.1                                                                                                                                                                                   |
| Gross weight          | 0.112                                                                                                                                                                                 |
| Customs tariff number | 94039910                                                                                                                                                                              |
| EAN                   | 4028177806382                                                                                                                                                                         |
| ETIM 9                | EC000775                                                                                                                                                                              |
| ECLASS 8.0            | 27142116                                                                                                                                                                              |
|                       |                                                                                                                                                                                       |