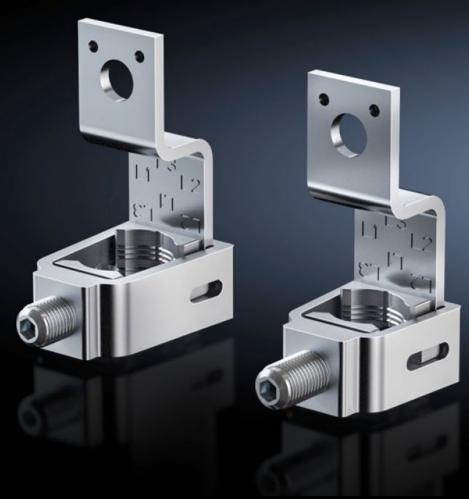

## SV 9677.435 - Box terminal for NH slimline switch-disconnectors

For converting NH slimline switch-disconnectors to box terminal connection for round conductors.

## **Features**

| Model No.                      | SV 9677.435                                                                                      |
|--------------------------------|--------------------------------------------------------------------------------------------------|
| Product description            | For converting NH slimline switch-disconnectors to box terminal connection for round conductors. |
| Material                       | Aluminium<br>E-Cu, silver-plated                                                                 |
| Supply includes                | Connection space cover, rear                                                                     |
| Connection of round conductors | 70 - 240 mm²                                                                                     |
| For size                       | 1 - 3                                                                                            |
| Packs of                       | 3 pc(s).                                                                                         |
| Net weight                     | 0.84                                                                                             |
| Gross weight                   | 0.869                                                                                            |
| Copper weight (kg per piece)   | 0.586                                                                                            |
| Customs tariff number          | 73182900                                                                                         |
| EAN                            | 4028177806832                                                                                    |
| ETIM 9                         | EC000001                                                                                         |
| ECLASS 8.0                     | 27400609                                                                                         |
|                                |                                                                                                  |