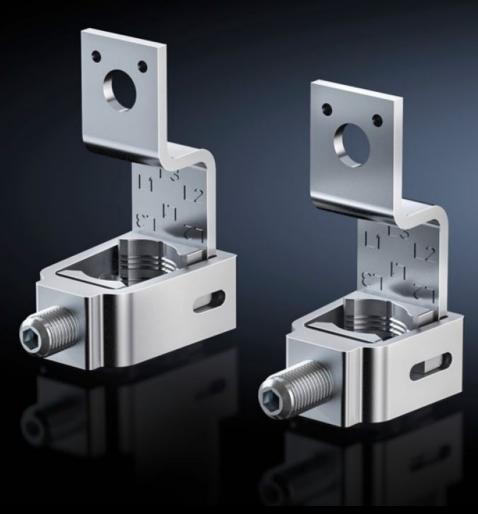

## SV 9677.445 - Box terminal for NH slimline switch-disconnectors

For converting NH slimline switch-disconnectors to box terminal connection for round conductors.

## **Features**

| Model No.                      | SV 9677.445                                                                                      |
|--------------------------------|--------------------------------------------------------------------------------------------------|
| Product description            | For converting NH slimline switch-disconnectors to box terminal connection for round conductors. |
| Material                       | Aluminium<br>E-Cu, silver-plated                                                                 |
| Supply includes                | Connection space cover, rear                                                                     |
| Connection of round conductors | 185 - 300 mm²                                                                                    |
| For size                       | 1 - 3                                                                                            |
| Packs of                       | 3 pc(s).                                                                                         |
| Net weight                     | 0.6                                                                                              |
| Gross weight                   | 0.894                                                                                            |
| Copper weight (kg per piece)   | 0.11                                                                                             |
| Customs tariff number          | 85369095                                                                                         |
| EAN                            | 4028177806849                                                                                    |
| ETIM 9                         | EC000001                                                                                         |
| ECLASS 8.0                     | 27400609                                                                                         |
|                                |                                                                                                  |